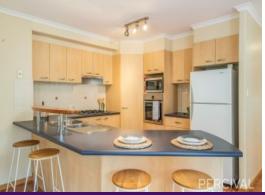

Catering to every aspect of contemporary living the spacious kitchen offers ample storage, gas benchtop cooking, Bosch wall oven and dishwasher.

The master suite with walk-in robe and ensuite has a rear yard outlook. Three additional b...