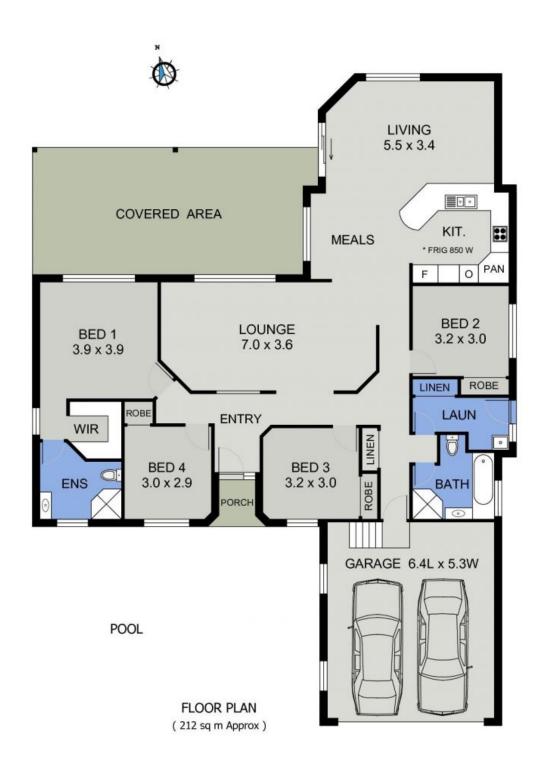

Family living at its finest; lounge with separation from dining, generous light filled family room PLUS an expansive covered outdoor entertaining patio. A sparkling inground pool is perfect for summer fun and relaxation!

Catering to every aspect of contemporary living the spacious kitchen offers ample storage, gas benchtop cooking, Bosch wall oven and dishwasher.

The master suite with walk-in robe and ensuite has a rear yard outlook. Three additional b...