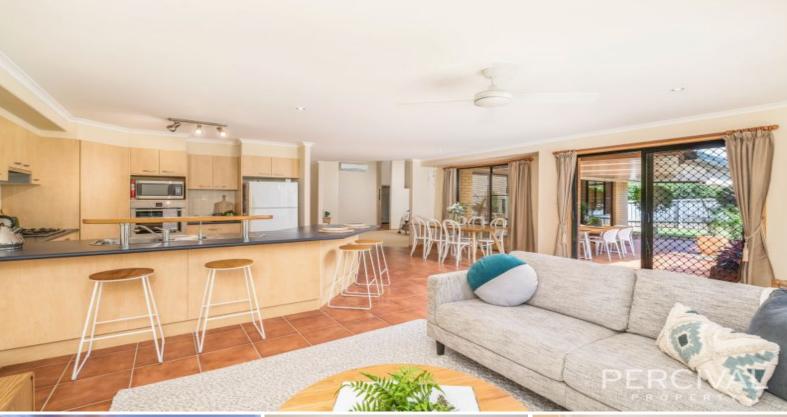

Family living at its finest; lounge with separation from dining, generous light filled family room PLUS an expansive covered outdoor entertaining patio. A sparkling inground pool is perfect for summer fun and relaxation!

Catering to every aspect of contemporary living the spacious kitchen offers ample storage, gas benchtop cooking, Bosch wall oven and dishwasher.

The master suite with walk-in robe and ensuite has a rear yard outlook. Three additional b...