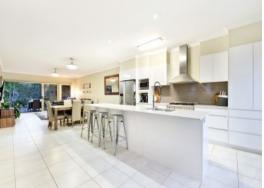

Enjoy an easy care lifestyle with low maintenance designer finishes enhancing the airy open plan living zone.

The generous kitchen assures flair and flow with stone bench tops, large island bench, abundant storage, wide plumbed fridge cavity and 900mm llve oven and six burner gas cooktop.