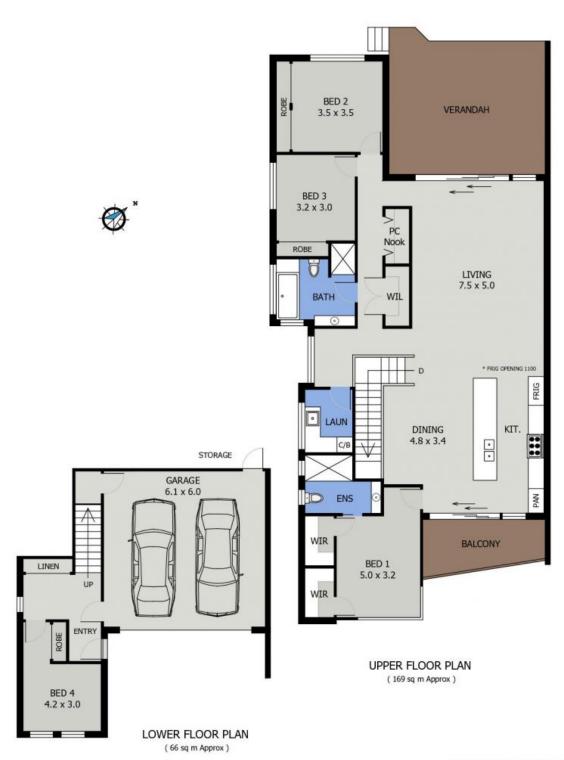

## Architect Designed for Lifestyle & a Coastal Location

Integrated outdoor entertaining areas are an extension of living, with large elevated entertaining patio at front and sun drenched deck overlooking private tropical style gardens at rear.

Enjoy an easy care lifestyle with low maintenance designer finishes enhancing the airy open plan living zone.

The generous kitchen assures flair and flow with stone bench tops, large island bench, abundant storage, wide plumbed fridge cavity and 900mm llve oven and six burner gas cooktop.