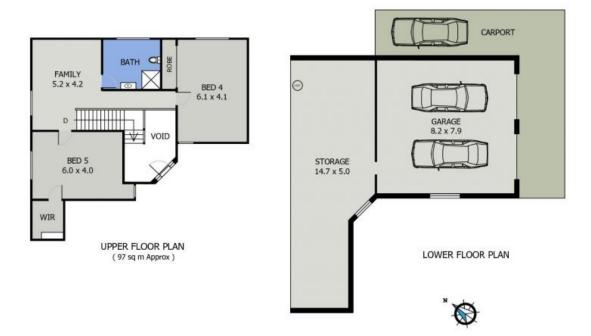

Three of five bedrooms, including the master suite, also enjoy verandah access. The upper level loft area benefits from great separation with two huge dormer style bedrooms with ow...

Price:

Guide \$1,150,000 - \$1,250,000