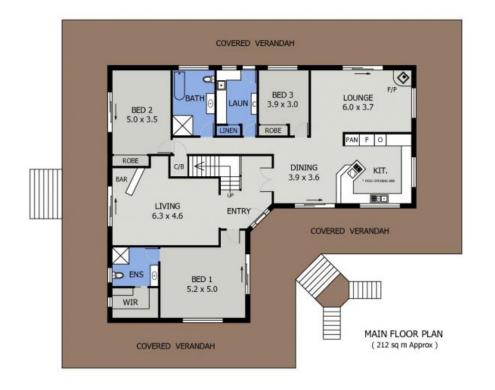

Three of five bedrooms, including the master suite, also enjoy verandah access. The upper level loft area benefits from great separation with two huge dormer style bedrooms with ow...

Price:

Guide \$1,150,000 - \$1,250,000