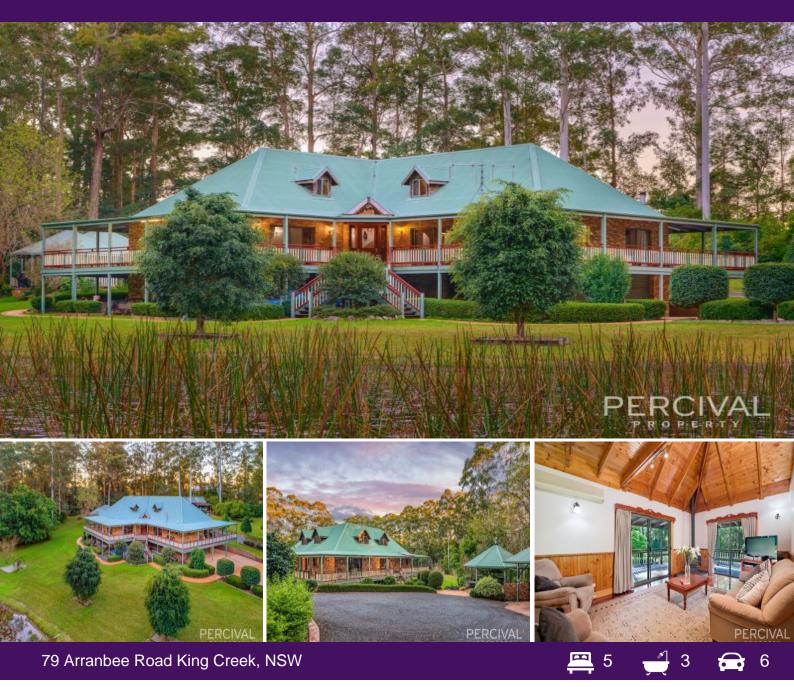

## Bushland Retreat?Set Amidst 3.53ha of Magnificent Grounds!

A tranquil rural haven set amid lush gardens with a rain fed lily pond, this impressive dual level residence combines quiet privacy with ultimate convenience.

Thoroughly unique, you'll find this bushland retreat blends character detail with modern conveniences.

Lovingly crafted from select timbers, stunning Blue Gum is featured in polished floors and a delightful chef's kitchen, while high raked timber ceilings enhance the ambience of this country manor!

Three of five bedrooms, including the master suite, also enjoy verandah access. The upper level loft area benefits from great separation with two huge dormer style bedrooms with ow...

Price:

Guide \$1,150,000 - \$1,250,000