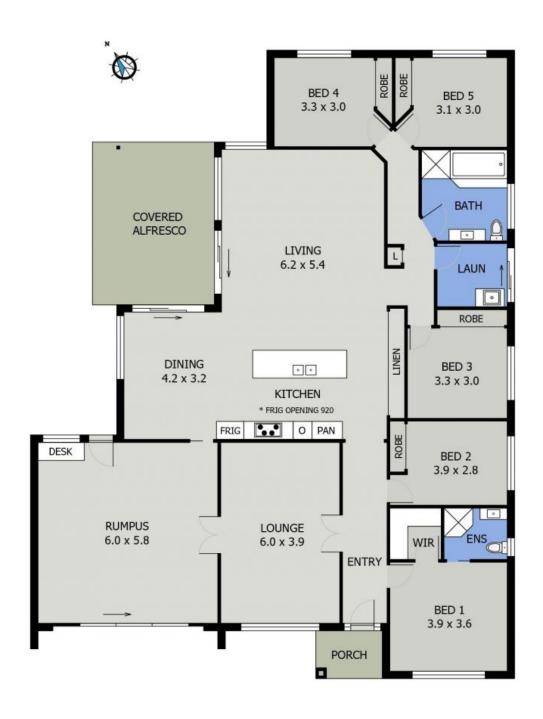

For those seeking a perfectly formed family home, or for those requiring abundant space? stop the search.

Open the door to a statement in style! Premium finishes and designer detail enhances a floor plan providing three living zones PLUS outdoor entertaining patio PLUS five bedrooms.

Council Rates: \$2,700.00/year (approx)

**Michelle Percival** 

**Ally Downing** 

0404 466 500

0417 929 726

FLOOR PLAN ( 245 sq m Approx )

13 WONGA CRESCENT PORT MACQUARIE