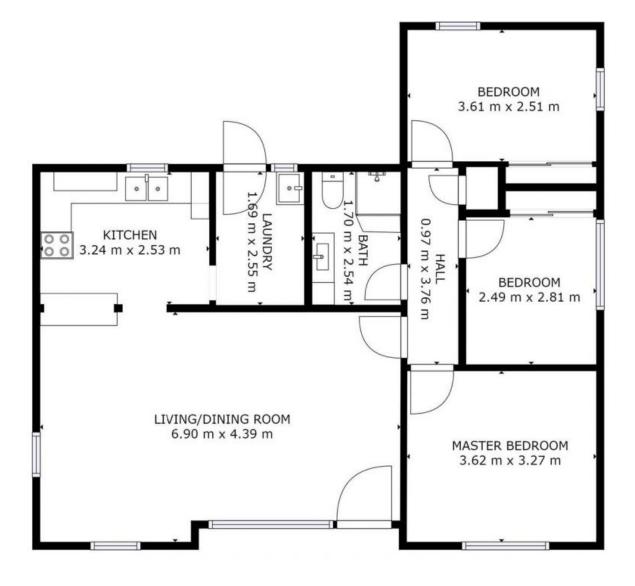

Interiors are fresh and inviting with original hardwood floors and newly painted walls.

A separate garage plus double carport and drive through access to the rear yard are features of note providing plenty of room for trailer, boat or van!