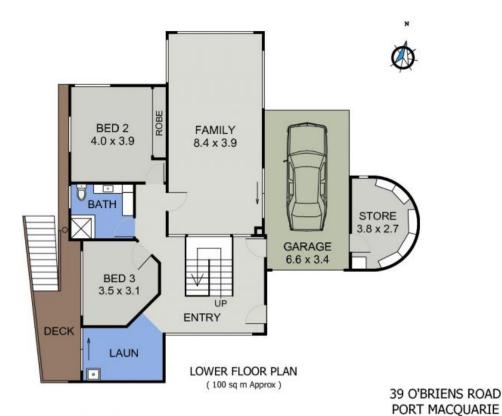

An architecturally designed home, exposed timber, iron, atrium style entry and curved exteriors add character and exude personality?

The master suite is a light filled space with an elevated outlook screened by plantation s...