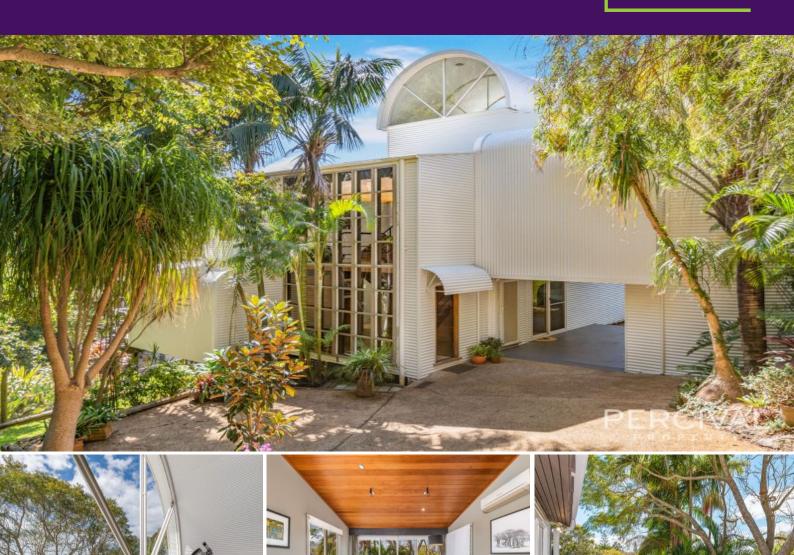

## Architecturally Designed Lifestyle Home Opposite Reserve

Less than six minutes from two stunning beaches and situated opposite Rosendahl Reservoir Reserve, you'll love a locale that is under five minutes from primary, high schools and local shopping, with your choice of the CBD or a suburban shopping hub only nine minutes drive from your door.

An architecturally designed home, exposed timber, iron, atrium style entry and curved exteriors add character and exude personality?

The master suite is a light filled space with an elevated outlook screened by plantation s...