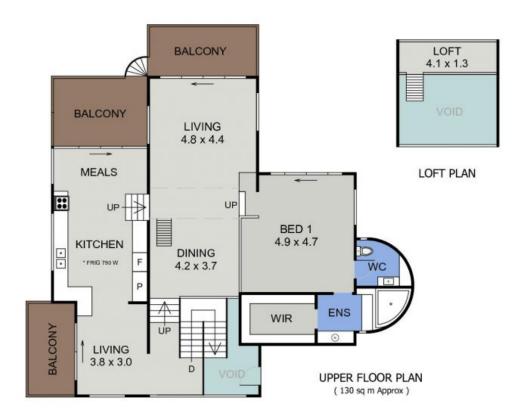

An architecturally designed home, exposed timber, iron, atrium style entry and curved exteriors add character and exude personality?

The master suite is a light filled space with an elevated outlook screened by plantation s...