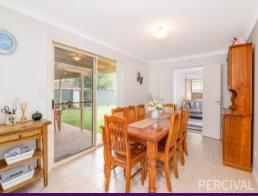

A generous floorplan incorporates a lounge PLUS rumpus room with walk-in storage!

The modern kitchen with gas cooktop, dishwasher and great storage overlooks a spacious dining/family zone with flow through to an expansive covered outdoor patio. Either is the perfect venue for relaxation or entertaining.