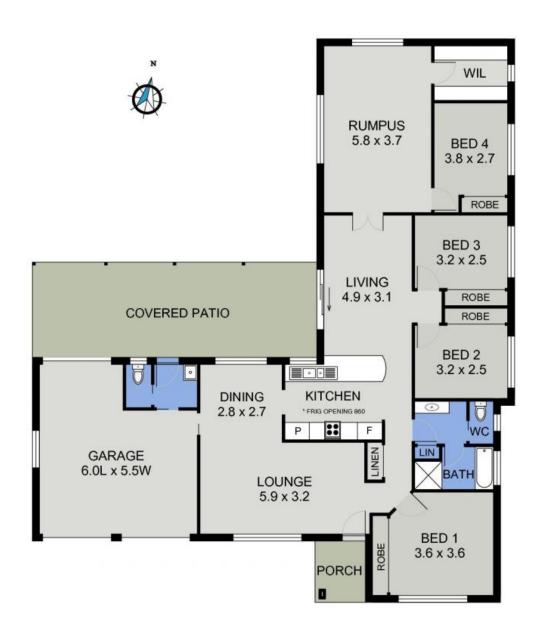

A generous floorplan incorporates a lounge PLUS rumpus room with walk-in storage!

The modern kitchen with gas cooktop, dishwasher and great storage overlooks a spacious dining/family zone with flow through to an expansive covered outdoor patio. Either is the perfect venue for relaxation or entertaining.

Four bedrooms each have built-ins and are serviced by a three way bathroom with separate wetroom and toilet. Convenience and comfort are guaranteed with reverse cycle air condition...

**Price:** \$529,000

## **Michelle Percival**

0404 466 500

FLOOR PLAN (191 sq m Approx)

42 GRASSMERE WAY PORT MACQUARIE