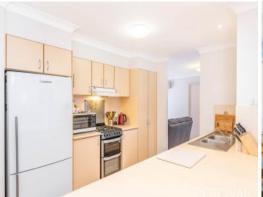

A generous floorplan incorporates a lounge PLUS rumpus room with walk-in storage!

The modern kitchen with gas cooktop, dishwasher and great storage overlooks a spacious dining/family zone with flow through to an expansive covered outdoor patio. Either is the perfect venue for relaxation or entertaining.