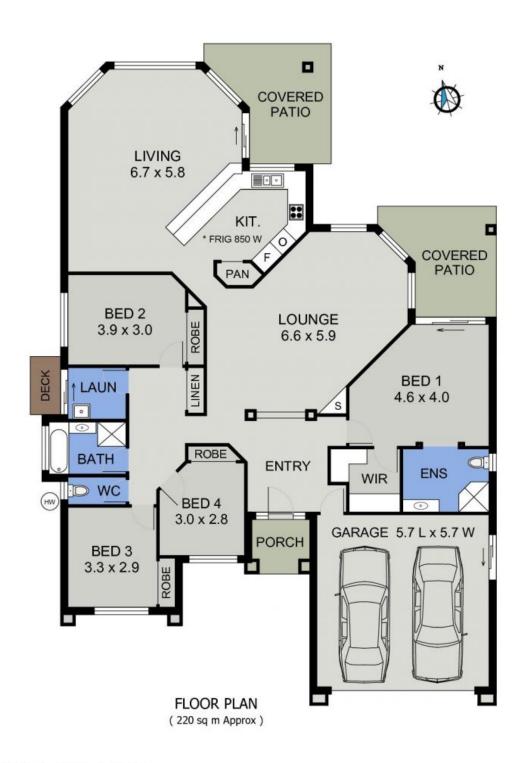

## Dahlsford Estate - Six Mins From Beaches -Covererd Side Access & Parking

A serene and private haven within the tightly held Dahlsford Estate, its level living floorplan and side access to covered parking pad for boat, trailer or camper will hold appeal for families and retirees alike.

A generous floor plan incorporates light filled formal and casual living zones with great separation.

Internal access from the double auto garage, gas bayonet point in the lounge and calibre of finishes throughout will impress.

Serenely situated within easy reach of schools, public transport, beaches and the conveniences of Lighthouse Beach shopping centre, there's nothing to do and plenty to love in this...

Price: \$645,000

Council Rates: \$2,600.00/year (approx)