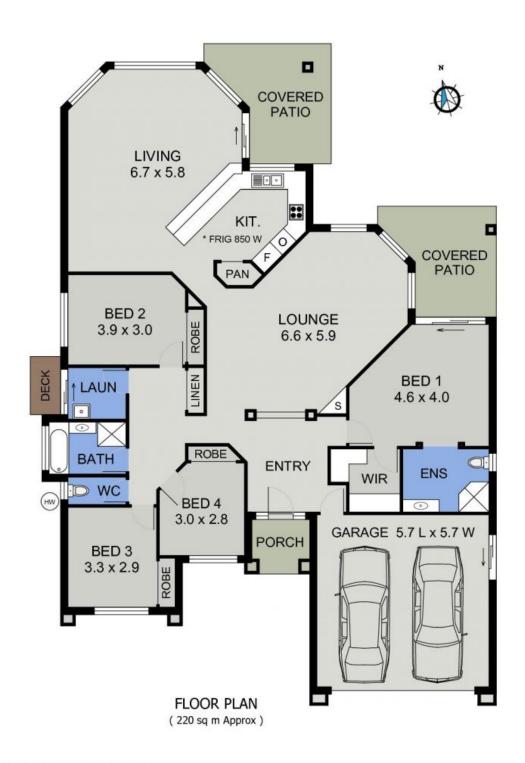

## Dahlsford Estate - Six Mins From Beaches - Covererd Side Access & Parking

A serene and private haven within the tightly held Dahlsford Estate, its level living floorplan and side access to covered parking pad for boat, trailer or camper will hold appeal for families and retirees alike.

A generous floor plan incorporates light filled formal and casual living zones with great separation.

Internal access from the double auto garage, gas bayonet point in the lounge and calibre of finishes throughout will impress.