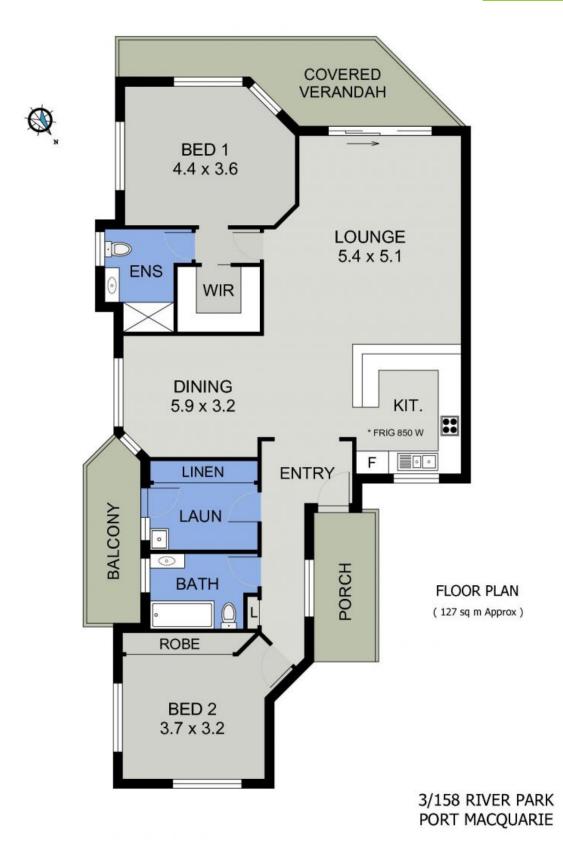

## Waterfront Living With Sensational Views

Entertain family and friends while enjoying watching pelicans or dolphins at play from your first floor vantage point, sunning yourself on the sandy beach or partaking in boating, fishing and leisure activities from the large shared pontoon.

This spacious home is positioned for convenience with shops, cafes and the centre of town all only a short stroll from your door.

The spacious master suite enjoys views of the waterway and offers the convenience of walk in robe and ensuite.