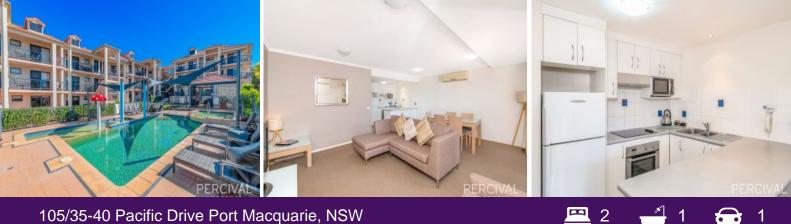

## Beachside Investment - Perfect Opportunity!

Featuring a kitchen with dishwasher, oven and cooktop and plenty of storage, internal laundry and two good sized bedrooms, this apartment comes fully furnished.

With plenty of versatility this apartment can be leased through the onsite manager or you can use it as your Port Macquarie holiday home for 3 months of the year.

A stunning swimming pool and BBQ area services all apartments as well as undercover security parking.

| Price:         | \$229,000                |
|----------------|--------------------------|
| Council Rates: | \$1,790.00/year (approx) |

Strata Rates: \$1,123.00 p/q

Michelle Percival

**Ally Downing** 0418 392 756