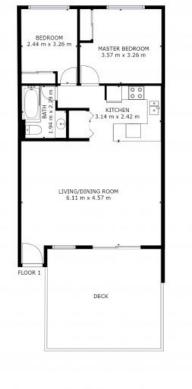

GROSS INTERNAL AREA FLOOR 1: 64 m TOTAL: 64 m POWERED BY

105/35-40 Pacific Drive

Port Macquarie, NSW