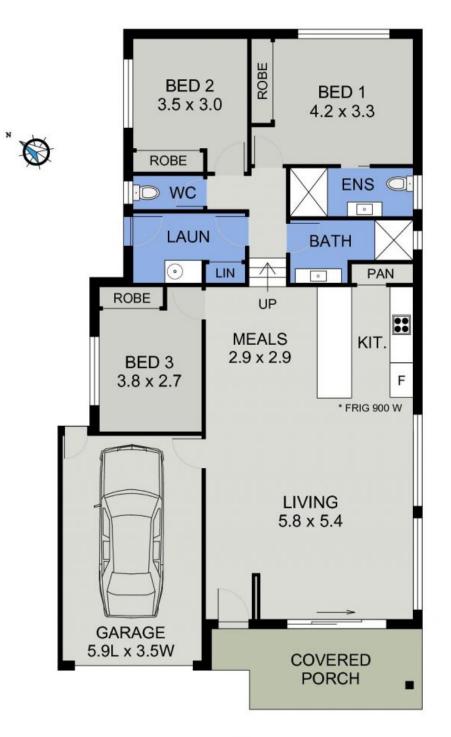

3

Council Rates: \$1,910.00/year (approx)

**Michelle Percival** 0404 466 500

FLOOR PLAN ( 139 sq m Approx )

1/5A OCHRE VIEW PORT MACQUARIE

1/5a Ochre View

Port Macquarie, NSW