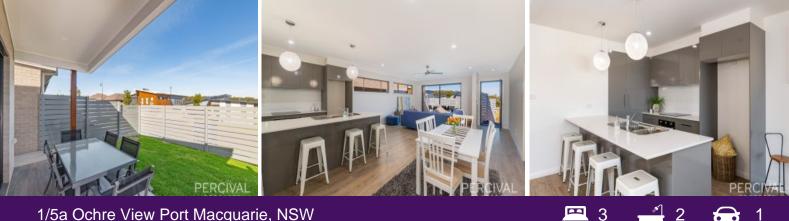

## 1/5a Ochre View Port Macquarie, NSW

The open plan living area includes stylish kitchen with stone benchtops, dishwasher and brand new electric appliances. Pet friendly and set amidst recently established homes and close to major shopping centre, Charles Sturt University, Base Hospital and local schools.

Also with ceiling fans, blinds, tiled front courtyard, easily maintained grounds, single garage with remote, water tank and gas hot water system.

Council Rates \$1,910pa.

Price:

Guide \$429,000 - \$449,000