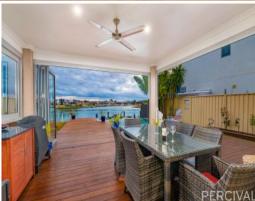

## Stylish & Tranquil Waterfront Sanctuary!

A prized expanse of waterway, sparkling plunge pool and shared pontoon are offered from the rear of the home. A glass pavilion and open plan living provides natural light enhancing the sense of space within a generous floor plan. Designed for maximum efficiency and impact, the home accommodates a large living area opening through bi folds to decked alfresco living for year round comfort.