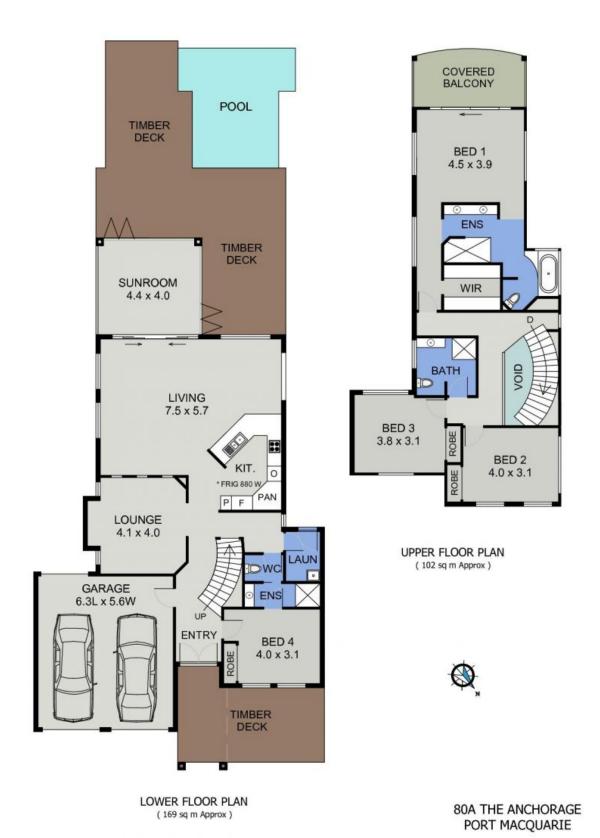

## Stylish & Tranquil Waterfront Sanctuary!

A prized expanse of waterway, sparkling plunge pool and shared pontoon are offered from the rear of the home. A glass pavilion and open plan living provides natural light enhancing the sense of space within a generous floor plan. Designed for maximum efficiency and impact, the home accommodates a large living area opening through bi folds to decked alfresco living for year round comfort.

The master suite is a sanctuary with bathtub, walk in robe and balcony - a guest suite and formal living is positioned downstairs. Walk to township, river, cafes and marina, this is waterfront living at its very best!