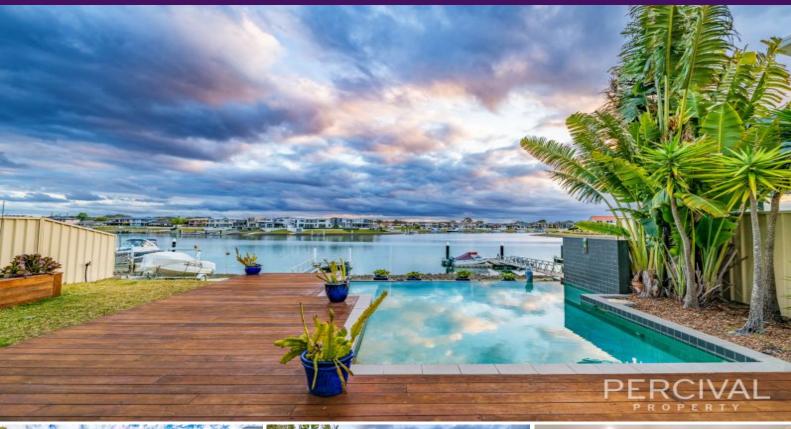

## Stylish & Tranquil Waterfront Sanctuary!

A prized expanse of waterway, sparkling plunge pool and shared pontoon are offered from the rear of the home. A glass pavilion and open plan living provides natural light enhancing the sense of space within a generous floor plan. Designed for maximum efficiency and impact, the home accommodates a large living area opening through bi folds to decked alfresco living for year round comfort.

The master suite is a sanctuary with bathtub, walk in robe and balcony - a guest suite and formal living is positioned downstairs. Walk to township, river, cafes and marina, this is waterfront living at its very best!