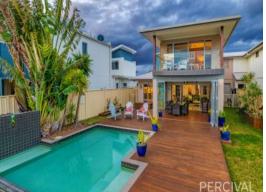

## Stylish & Tranquil Waterfront Sanctuary!

A prized expanse of waterway, sparkling plunge pool and shared pontoon are offered from the rear of the home. A glass pavilion and open plan living provides natural light enhancing the sense of space within a generous floor plan. Designed for maximum efficiency and impact, the home accommodates a large living area opening through bi folds to decked alfresco living for year round comfort.

The master suite is a sanctuary with bathtub, walk in robe and balcony - a guest suite and formal living is positioned downstairs. Walk to township, river, cafes and marina, this is waterfront living at its very best!