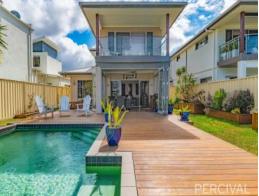

## Stylish & Tranquil Waterfront Sanctuary!

A prized expanse of waterway, sparkling plunge pool and shared pontoon are offered from the rear of the home. A glass pavilion and open plan living provides natural light enhancing the sense of space within a generous floor plan. Designed for maximum efficiency and impact, the home accommodates a large living area opening through bi folds to decked alfresco living for year round comfort.

The master suite is a sanctuary with bathtub, walk in robe and balcony - a guest suite and formal living is positioned downstairs. Walk to township, river, cafes and marina, this is waterfront living at its very best!