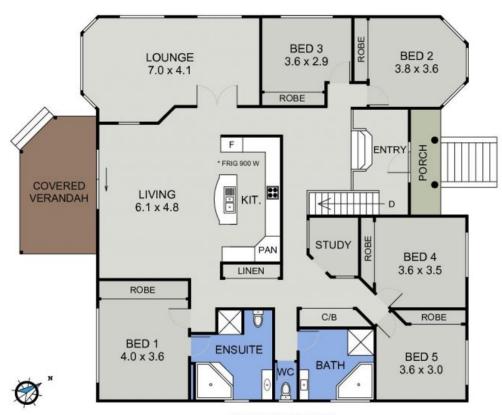

Expansive proportions provide space and functionality. Side access allows plenty of options for boat, trailer or van storage!

Generous interiors are the foundation for a contemporary home designed for easy living. The floor plan has been crafted with a focus on relaxation and entertaining.

An array of formal and informal living areas provide separation; the lounge a place for relaxation, open plan living/dining opening onto a wide covered deck is a central hub for f...

**Price:** \$635,000

Council Rates: \$2,490.00/year (approx)

**Michelle Percival** 

**Michelle Percival** 

0404 466 500

0404 466 500

UPPER FLOOR PLAN ( 221 sq m Approx )

LOWER FLOOR PLAN ( 122 sq m Approx )

6 ELSIE COURT PORT MACQUARIE