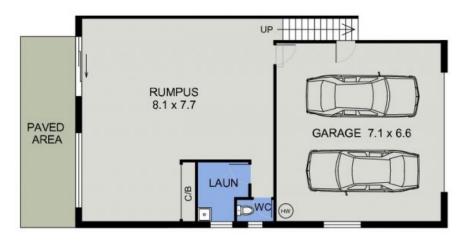

Expansive proportions provide space and functionality. Side access allows plenty of options for boat, trailer or van storage!

Generous interiors are the foundation for a contemporary home designed for easy living. The floor plan has been crafted with a focus on relaxation and entertaining.

Council Rates: \$2,490.00/year (approx)

**Michelle Percival** 

**Michelle Percival** 

0404 466 500

0404 466 500

UPPER FLOOR PLAN ( 221 sq m Approx )

LOWER FLOOR PLAN ( 122 sq m Approx )

6 ELSIE COURT PORT MACQUARIE