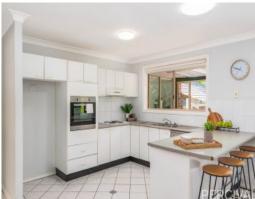

## Affordable Family Living in Lighthouse Beach

A family friendly floor plan has great flow and separation to living areas with lounge, meals zone and an elevated Queensland style sunroom. The central kitchen is a well equipped hub with wall oven, electric bench top cooking and dishwasher.