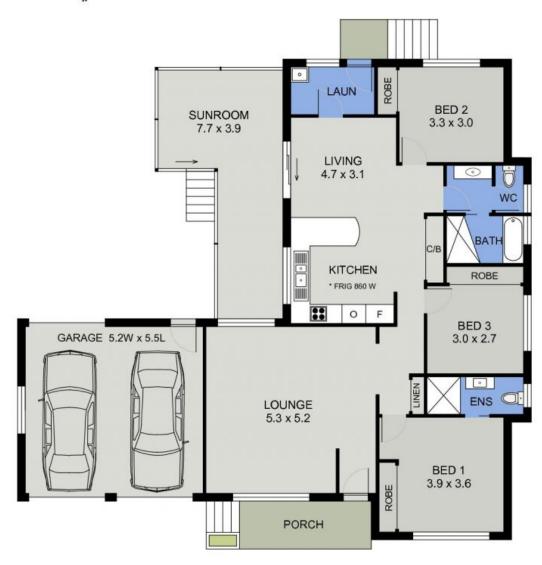

## Affordable Family Living in Lighthouse Beach

A family friendly floor plan has great flow and separation to living areas with lounge, meals zone and an elevated Queensland style sunroom. The central kitchen is a well equipped hub with wall oven, electric bench top cooking and dishwasher.

Bedrooms all enjoy the convenience of built-in robes, the master with ensuite, while the master bathroom has separate toilet and wet room.

Features of note include ceiling fans, gas bayonet for heating and a generous rear yard with through access from the double garage plus a garden shed.

Council Rates \$2,500pa

**Price:** \$469,000

Council Rates: \$2,500.00/year (approx)

**Michelle Percival** 

**Ally Downing** 

0404 466 500

0418 392 756

FLOOR PLAN (180 sq m including sunroom)