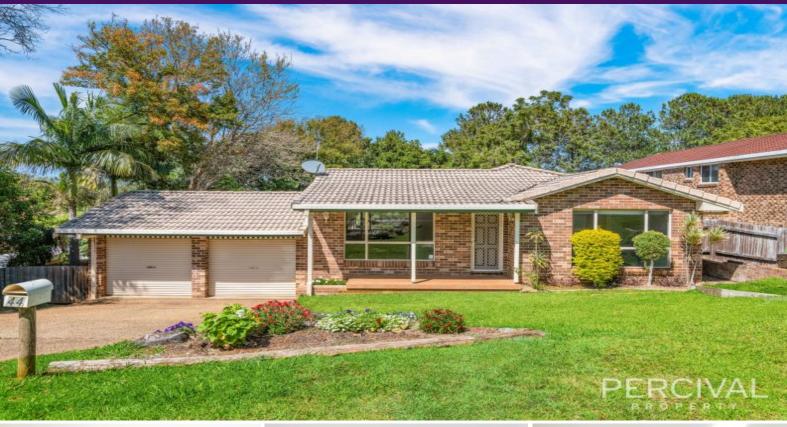

## 44 Beechtree Circuit Port Macquarie, NSW

## Affordable Family Living in Lighthouse Beach

A family friendly floor plan has great flow and separation to living areas with lounge, meals zone and an elevated Queensland style sunroom. The central kitchen is a well equipped hub with wall oven, electric bench top cooking and dishwasher.

Bedrooms all enjoy the convenience of built-in robes, the master with ensuite, while the master bathroom has separate toilet and wet room.

Features of note include ceiling fans, gas bayonet for heating and a generous rear yard with through access from the double garage plus a garden shed.