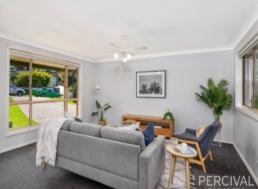

## Affordable Family Living in Lighthouse Beach

A family friendly floor plan has great flow and separation to living areas with lounge, meals zone and an elevated Queensland style sunroom. The central kitchen is a well equipped hub with wall oven, electric bench top cooking and dishwasher.

Bedrooms all enjoy the convenience of built-in robes, the master with ensuite, while the master bathroom has separate toilet and wet room.

Features of note include ceiling fans, gas bayonet for heating and a generous rear yard with through access from the double garage plus a garden shed.