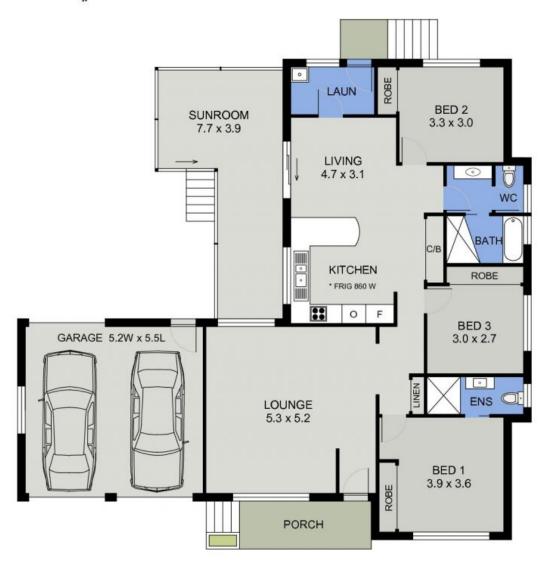

## Affordable Family Living in Lighthouse Beach

A family friendly floor plan has great flow and separation to living areas with lounge, meals zone and an elevated Queensland style sunroom. The central kitchen is a well equipped hub with wall oven, electric bench top cooking and dishwasher.

Bedrooms all enjoy the convenience of built-in robes, the master with ensuite, while the master bathroom has separate toilet and wet room.

Features of note include ceiling fans, gas bayonet for heating and a generous rear yard with through access from the double garage plus a garden shed.

Council Rates \$2,500pa

**Price:** \$469,000

Council Rates: \$2,500.00/year (approx)

**Michelle Percival** 

**Ally Downing** 

0404 466 500

0417 929 726

FLOOR PLAN (180 sq m including sunroom)