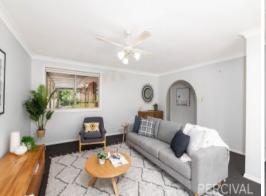

## Affordable Family Living in Lighthouse Beach

A family friendly floor plan has great flow and separation to living areas with lounge, meals zone and an elevated Queensland style sunroom. The central kitchen is a well equipped hub with wall oven, electric bench top cooking and dishwasher.

Bedrooms all enjoy the convenience of built-in robes, the master with ensuite, while the master bathroom has separate toilet and wet room.

Features of note include ceiling fans, gas bayonet for heating and a generous rear yard with through access from the double garage plus a garden shed.