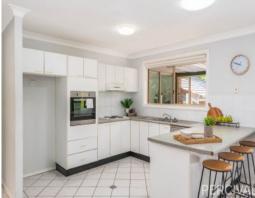

## Affordable Family Living in Lighthouse Beach

A family friendly floor plan has great flow and separation to living areas with lounge, meals zone and an elevated Queensland style sunroom. The central kitchen is a well equipped hub with wall oven, electric bench top cooking and dishwasher.