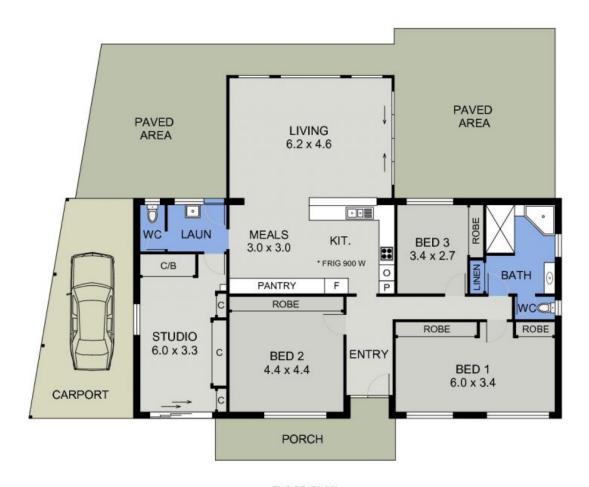

0404 466 500

0418 392 756

SEPARATE SHED

FLOOR PLAN ( 167 sq m Approx )

19 MARUMBA PLACE PORT MACQUARIE