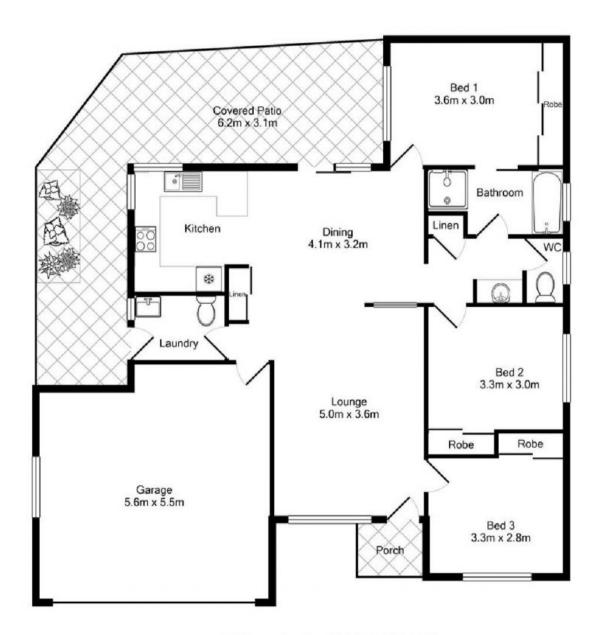

0404 466 500

0418 392 756

Total Approx. Floor Area 118.3 Sq.M. (1274 Sq.Ft.)

This plan is for illustrative purposes only and dimensions are approximate.

11 Eugowra CI, Port Macquarie