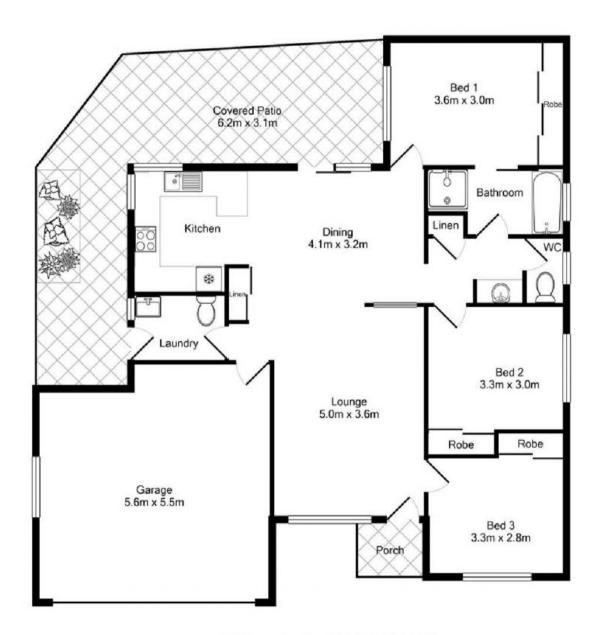

Michelle Percival

**Ally Downing** 

0404 466 500

0417 929 726

Total Approx. Floor Area 118.3 Sq.M. (1274 Sq.Ft.)

This plan is for illustrative purposes only and dimensions are approximate.

11 Eugowra CI, Port Macquarie