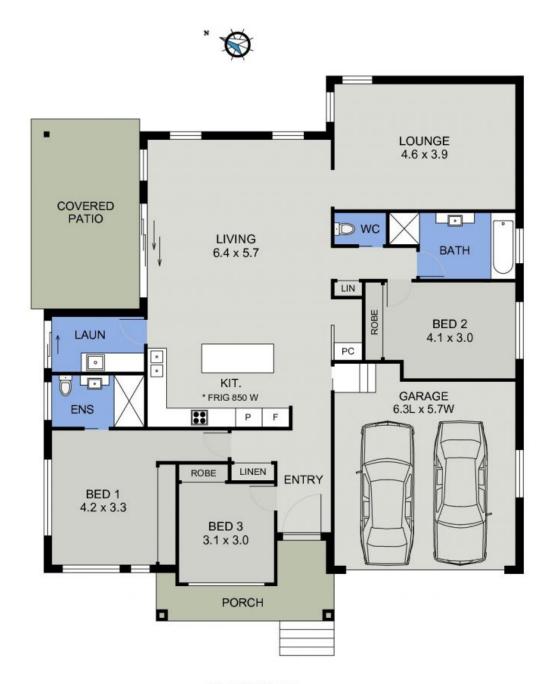

## Crafted to Perfection - Your Brand New Home Awaits!

Tropical themed garden beds frame the outdoor alfresco living area and a stylish kitchen is complete with wide stone benches and abundant storage.

The open plan living and separate lounge or media room, plus study nook and private master suite are standout features of this stunning home.

Situated within a newly established precinct close to major shopping centre, tavern, Lighthouse beach, township and schools and enjoy pathways intersecting throughout and nature reserve nearby.

Council Rates \$2,160pa.

**Price:** \$659,000

Council Rates: \$2,160.00/year (approx)

**Percival Property** 

FLOOR PLAN (201 sq m Approx)

4 RICHWOOD RIDGE PORT MACQUARIE