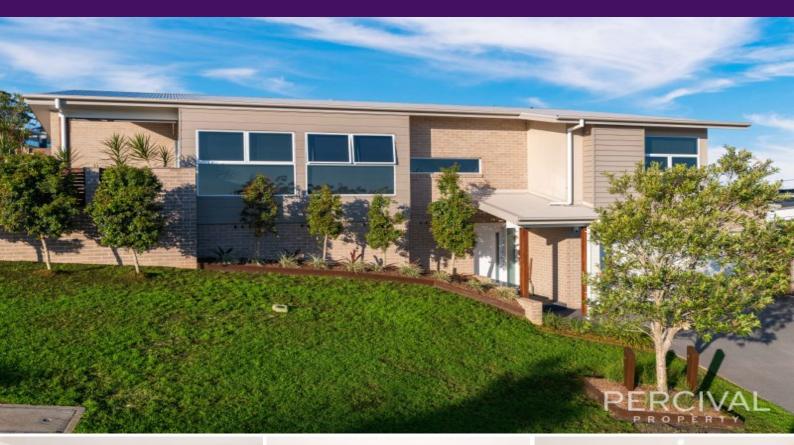

## 6 Horizons Parkway Port Macquarie, NSW

## **Designer Living with Outlook**

Crafted to showcase its elevated, panoramic outlook, this home combines high end finishes and an abundance of natural light.

Supremely spacious, the easy care entertainer's floor plan incorporates an expansive and beautiful open living zone with stunning Caesarstone kitchen. A walk in pantry, gas cook top and soft close cabinetry are only a few of the appointments to heighten the function of this premium work space.

A generous family and meals area flows directly onto a partially covered outdoor terrace for all weather enjoyment, while the lounge is the perfect place for rest and relaxation.

The leafy treed vista captured from the light filled master suite sets the tone for this tranquil retreat with large walk-in robe and spacious ensuite. Family members or guests are...