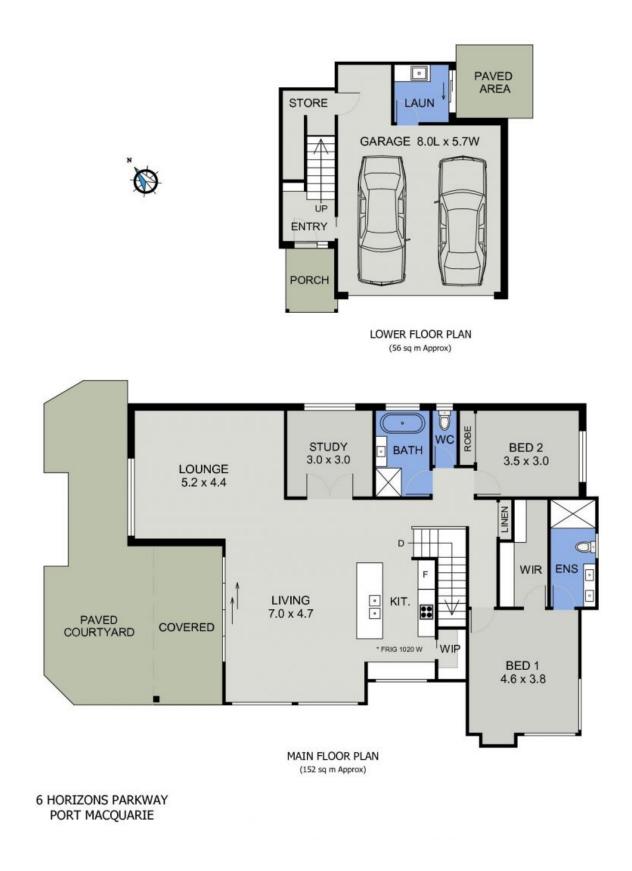

## 6 Horizons Parkway Port Macquarie, NSW

## **Designer Living with Outlook**

Crafted to showcase its elevated, panoramic outlook, this home combines high end finishes and an abundance of natural light.

Supremely spacious, the easy care entertainer's floor plan incorporates an expansive and beautiful open living zone with stunning Caesarstone kitchen. A walk in pantry, gas cook top and soft close cabinetry are only a few of the appointments to heighten the function of this premium work space.

A generous family and meals area flows directly onto a partially covered outdoor terrace for all weather enjoyment, while the lounge is the perfect place for rest and relaxation.

The leafy treed vista captured from the light filled master suite sets the tone for this tranquil retreat with large walk-in robe and spacious ensuite. Family members or guests are...