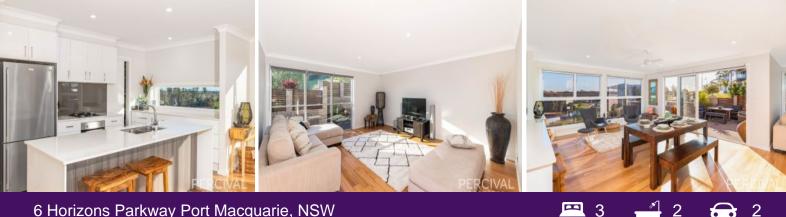

## 6 Horizons Parkway Port Macquarie, NSW

## **Designer Living with Outlook**

Crafted to showcase its elevated, panoramic outlook, this home combines high end finishes and an abundance of natural light.

Supremely spacious, the easy care entertainer's floor plan incorporates an expansive and beautiful open living zone with stunning Caesarstone kitchen. A walk in pantry, gas cook top and soft close cabinetry are only a few of the appointments to heighten the function of this premium work space.

A generous family and meals area flows directly onto a partially covered outdoor terrace for all weather enjoyment, while the lounge is the perfect place for rest and relaxation.

The leafy treed vista captured from the light filled master suite sets the tone for this tranquil retreat with large walk-in robe and spacious ensuite. Family members or guests are...