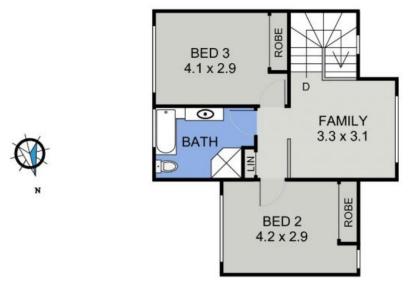

**Price:** Guide \$449,000 to \$459,000

Council Rates: \$1,795.00/year (approx)

**Strata Rates:** \$1,089.29 p/q

**Michelle Percival** 

**Ally Downing** 

0404 466 500

0417 929 726

UPPER FLOOR PLAN ( 52 sq m Approx )