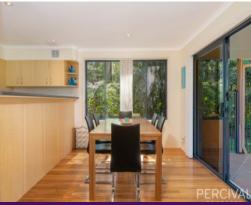

Light filled and beautifully appointed, this home offers a spacious plan. The light filled living and dining area overlooking a private rear courtyard garden with covered entertaining terrace. A contemporary kitchen is the epitomy of modern convenience with gas bench top cooking, practical mid height oven, great storage and dishwasher!