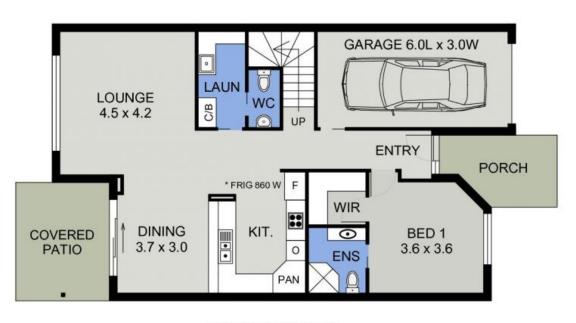

tion Adjoining Reserve

Immerse yourself in the luxury and lifestyle this multilevel townhouse offers a choice of the vibrant cafe strip, convenience shopping, and Port Macquarie's CBD all only a few minutes drive from your door.

Light filled and beautifully appointed, this home offers a spacious plan. The light filled living and dining area overlooking a private rear courtyard garden with covered entertaining terrace. A contemporary kitchen is the epitomy of modern convenience with gas bench top cooking, practical mid height oven, great storage and dishwasher!

**Price:** Guide \$449,000 to \$459,000

Council Rates: \$1,795.00/year (approx)

**Strata Rates:** \$1,089.29 p/q



**Michelle Percival** 

**Ally Downing** 

0404 466 500

0417 929 726





UPPER FLOOR PLAN ( 52 sq m Approx )



LOWER FLOOR PLAN ( 107 sq m Approx )

10/25 FLYNN STREET PORT MACQUARIE