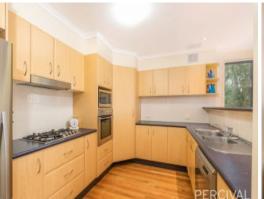

Light filled and beautifully appointed, this home offers a spacious plan. The light filled living and dining area overlooking a private rear courtyard garden with covered entertaining terrace. A contemporary kitchen is the epitomy of modern convenience with gas bench top cooking, practical mid height oven, great storage and dishwasher!