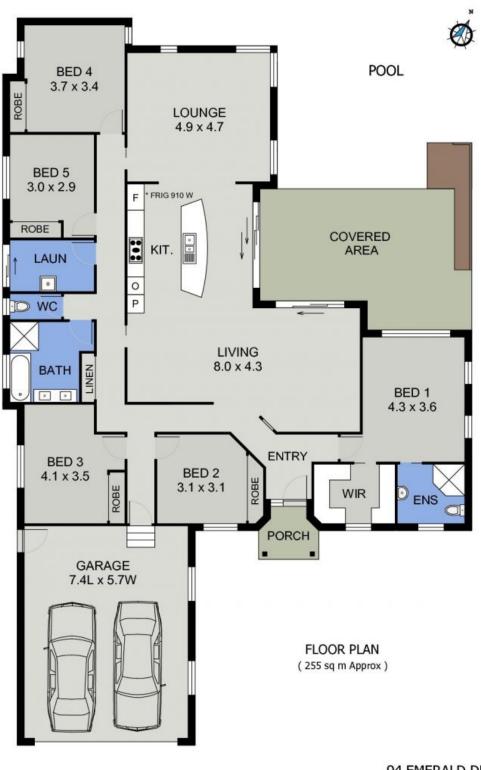

## 94 Emeraid Drive Port Macquarie, NSW

## Find Your Paradise In A Resort Style Emerald Downs Haven...

Contemporary interiors and a location close to a wealth of amenities set an exceptionally high standard.

An open concept design creates flexible and ambient living spaces that invite the outdoors in. A covered outdoor patio, sunny terrace with seating arbour, inground pool and large pergola set within lush, low maintenance and private landscaped surrounds create a stunning backdrop to expansive interiors.

Thoughtful planning and detail incorporates ducted reverse cycle air conditioning, budget friendly solar hot water system, alarm system for peace of mind and a practical utilities ...

Price:

Guide \$890,000 - \$910,000