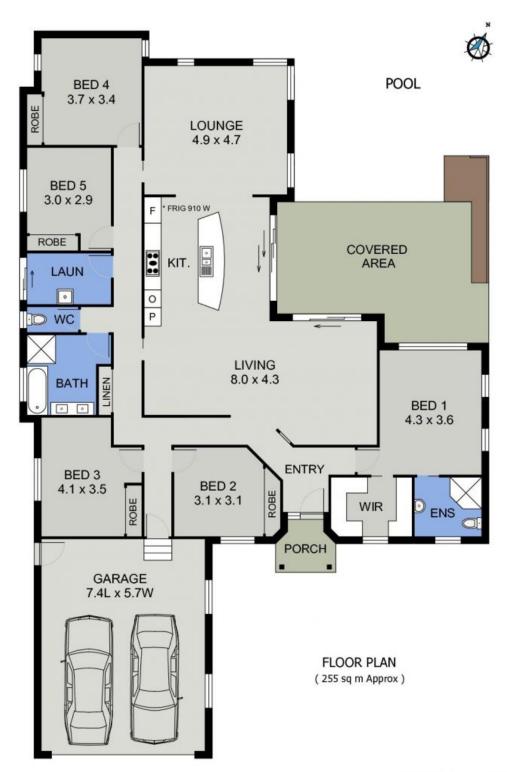

## Find Your Paradise In A Resort Style Emerald Downs Haven...

Contemporary interiors and a location close to a wealth of amenities set an exceptionally high standard.

An open concept design creates flexible and ambient living spaces that invite the outdoors in. A covered outdoor patio, sunny terrace with seating arbour, inground pool and large pergola set within lush, low maintenance and private landscaped surrounds create a stunning backdrop to expansive interiors.

**Price:** Guide \$890,000 - \$910,000

Council Rates: \$2,850.00/year (approx)

Thoughtful planning and detail incorporates ducted reverse cycle air conditioning, budget friendly solar hot water system, alarm system for peace of mind and a practical utilities ...