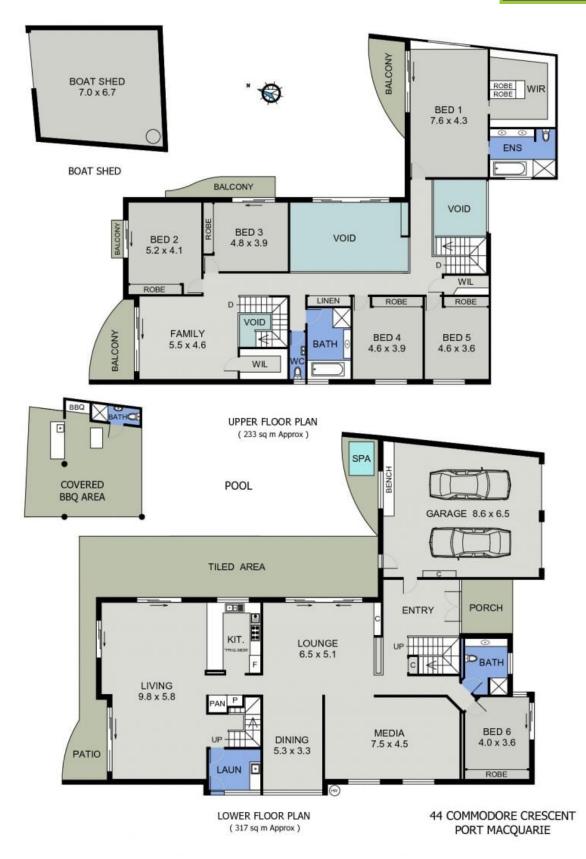

## Embrace Summer Breezes & Waterway Views

This amazing property is built to embrace the summer breezes, natural light and waterway views, capturing the essence of a coastal lifestyle with superb outdoor package incorporating pontoon, boat ramp and large boatshed.

Entertaining enticements include heated inground pool and spa with shower room and toilet, high end outdoor kitchen and vast poolside terrace and covered patio with flow through from two of the four expansive living zones.