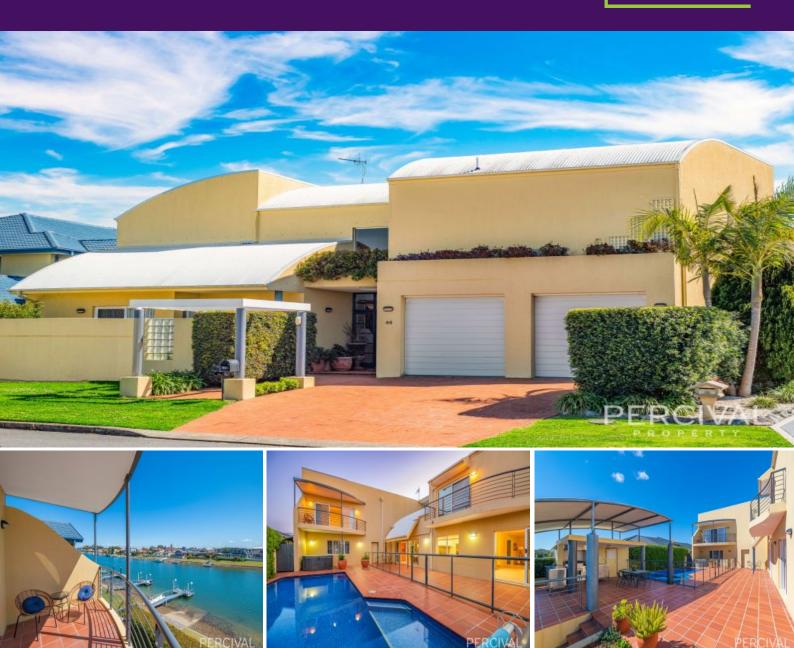

## Embrace Summer Breezes & Waterway Views

This amazing property is built to embrace the summer breezes, natural light and waterway views, capturing the essence of a coastal lifestyle with superb outdoor package incorporating pontoon, boat ramp and large boatshed.

Entertaining enticements include heated inground pool and spa with shower room and toilet, high end outdoor kitchen and vast poolside terrace and covered patio with flow through from two of the four expansive living zones.

Price:

\$1,950,000

6

Council Rates: \$4,000.00/year (approx)

This coastal haven is complete with heating and cooling throughout and, in a dream locatio...  $% \label{eq:constraint}$ 

**Percival Property** 