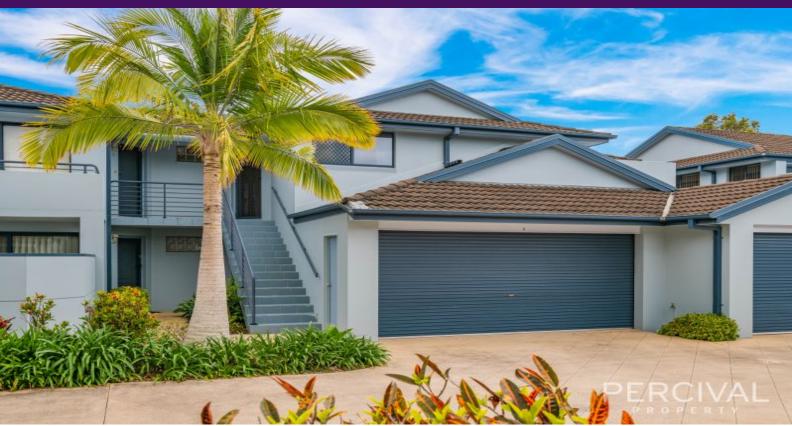

## 8/19 Newport Island Road Port Macquarie, NSW

Ţ

## Spacious, Stylish Easy Care Living....Quiet Location

Featuring split system air conditioning to expansive open plan living, light filled kitchen with granite benchtops and ample storage.

Complete with built in robes to queen sized bedrooms including private master bedroom with ensuite.

Positioned within the rear of the complex with sunny north facing balcony providing the perfect venue to entertain family and friends, whilst a second balcony is great for clothes drying area.

**Price:** \$459,000