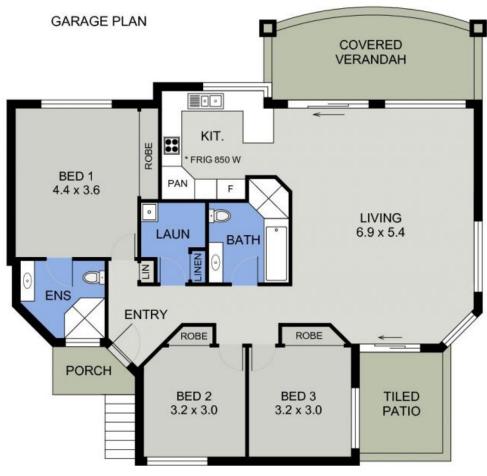

## **Michelle Percival**

0404 466 500

FLOOR PLAN ( 125 sq m Approx )

8/19 NEWPORT ISLAND RD PORT MACQUARIE