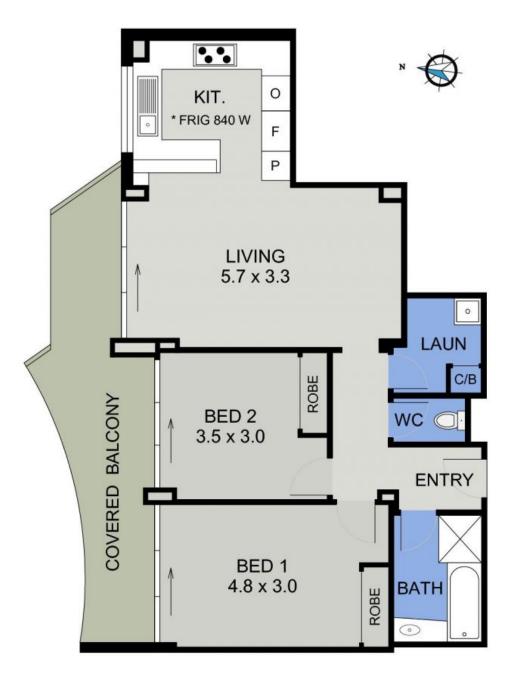

**Michelle Percival** 0404 466 500

Ally Downing 0418 392 756

FLOOR PLAN (75 sq m Approx)

22/18 LORD STREET PORT MACQUARIE

PERCIVAL

22/18 Lord Street

Port Macquarie, NSW