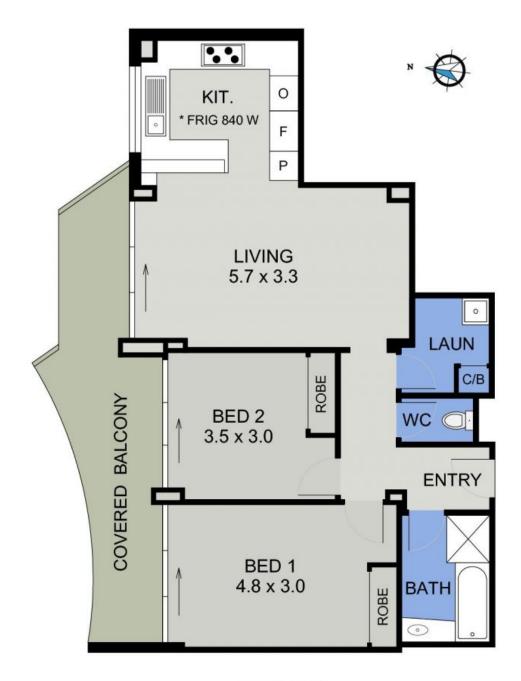

Price: Auction - Offers Welcome Prior

Council Rates: \$1,700.00/year (approx)

**Strata Rates:** \$1,107.55 p/q

Michelle Percival Ally Downing

0404 466 500 0417 929 726

FLOOR PLAN ( 75 sq m Approx )

22/18 LORD STREET PORT MACQUARIE