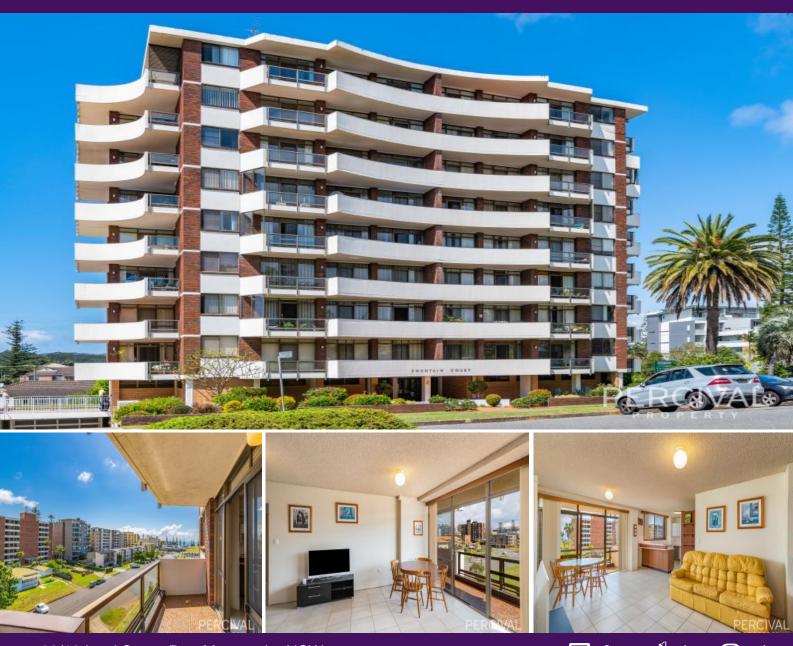

## 22/18 Lord Street Port Macquarie, NSW

## 'Fountain Court' - Walk to Beach - Enjoy Ocean Views

With ocean views, this mostly original unit in the heart of Port Macquarie is perfect for the scaled down lifestyle, holiday retreat, or investment.

Don't let this opportunity escape you! The 'Fountain Court' complex enjoys lift access, secure undercover parking, security and intercom access and a location that is an easy stroll from Town Beach, East Port Bowling Club, restaurants, cafes, shopping and waterfront walks.