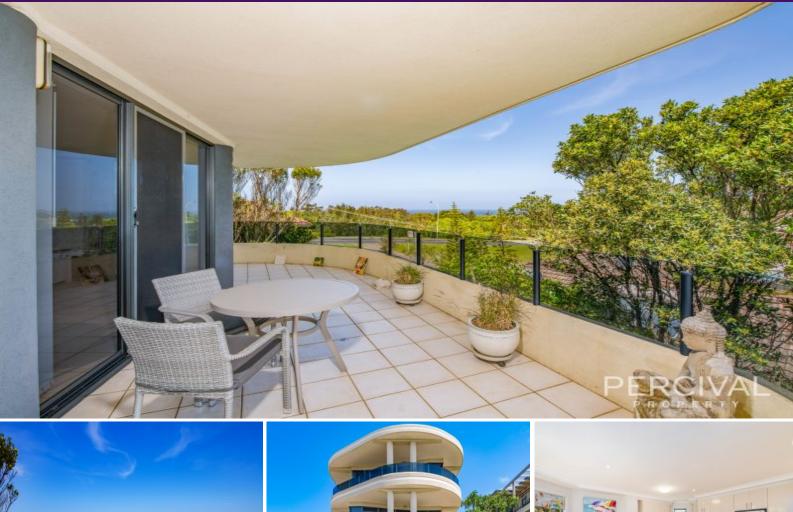

## "Waterford" Exclusive Windmill Hill Positioning!

Enjoy ocean views and treed vista, floor to ceiling glass, stylish finishes, gourmet kitchen with granite benchtops, open plan living and wrap around balcony.

The master bedroom with fully tiled ensuite, walk in robe and balcony access.

Enjoy coastal pathways, join the 'Doctors Walk' and nature reserves or dip your toe into the pristine waters of protected Flynn's Beach and enjoy a morning break at local cafes and shops.