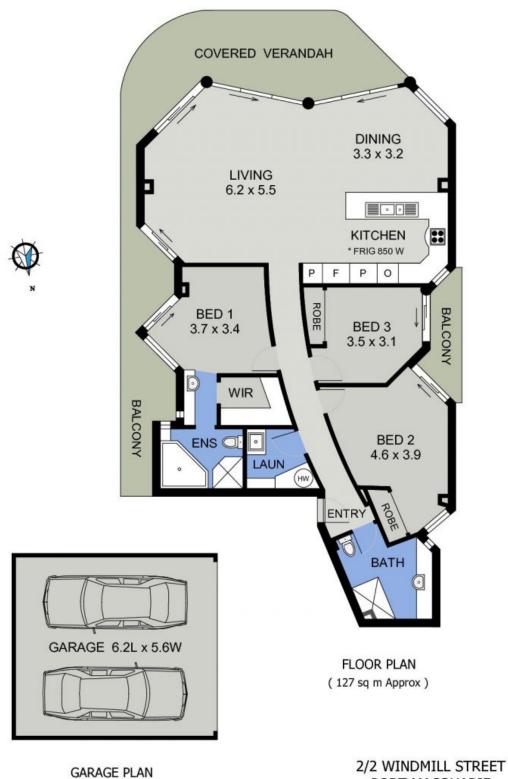

## "Waterford" Exclusive Windmill Hill Positioning!

Enjoy ocean views and treed vista, floor to ceiling glass, stylish finishes, gourmet kitchen with granite benchtops, open plan living and wrap around balcony.

The master bedroom with fully tiled ensuite, walk in robe and balcony access.

Enjoy coastal pathways, join the 'Doctors Walk' and nature reserves or dip your toe into the pristine waters of protected Flynn's Beach and enjoy a morning break at local cafes and shops.