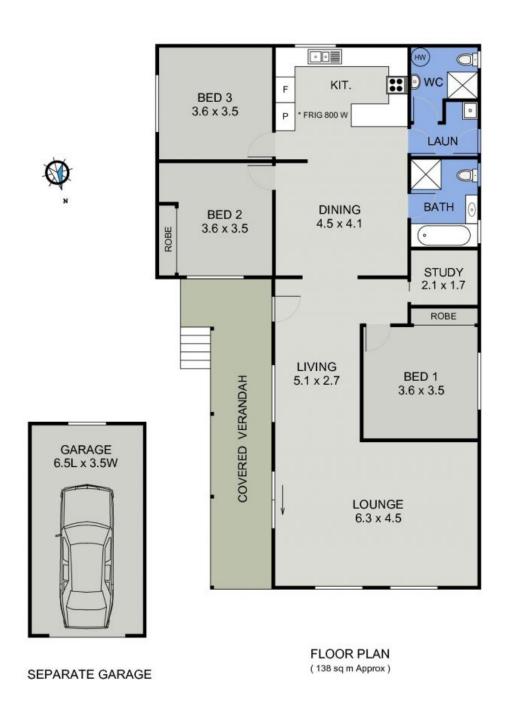

## Secure a Slice of Port Macquarie!

Affordable family living superbly situated close to central schools, childcare and shopping - this is brilliant buying!

A generous footprint creates a canvas for easy living. Zones for relaxation and dining and great separation to the master bedroom and family accommodation PLUS a study!

The lounge flows onto the covered front patio, while an as new, modern kitchen overlooks a generous tiled meals area.

**Price:** \$425,000

Council Rates: \$2,450.00/year (approx)

**Michelle Percival** 

**Ally Downing** 