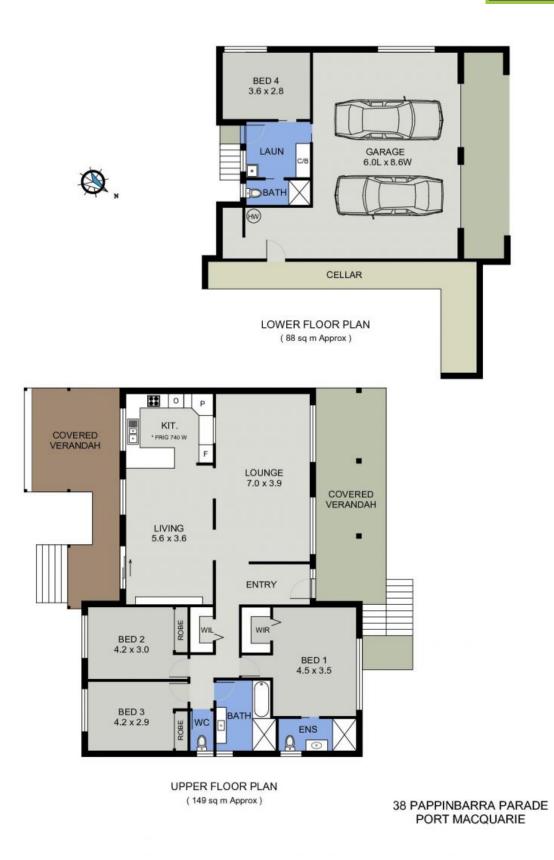

## Renovated Haven with Easy Living In/outdoor Appeal

Showcasing a family oriented entertainers' design, this generous home was updated for contemporary living with timeless appeal.

With inviting front and rear alfresco areas and a northerly aspect creating light filled living, the well appointed dimensions of this floor plan respond effortlessly to modern requirements.

Opening onto a large covered outdoor deck, the appeal of in/outdoor living in Port Macquarie's sensational coastal climate becomes apparent.

Polished timber flooring, ducted air conditioning, ceiling fans and a location minutes' dr...