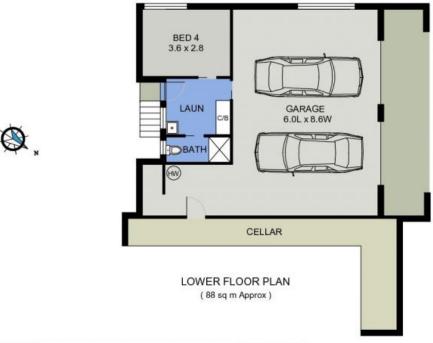

Price: Auction - Offers Welcome Prior

Council Rates: \$2,700.00/year (approx)

**Michelle Percival** 

**Ally Downing** 

0404 466 500

0418 392 756

UPPER FLOOR PLAN ( 149 sq m Approx )

38 PAPPINBARRA PARADE PORT MACQUARIE