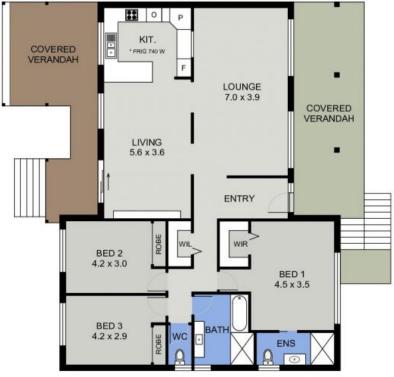

Price: Auction - Offers Welcome Prior

Council Rates: \$2,700.00/year (approx)

**Michelle Percival** 

**Ally Downing** 

0404 466 500

0418 392 756

UPPER FLOOR PLAN ( 149 sq m Approx )

38 PAPPINBARRA PARADE PORT MACQUARIE