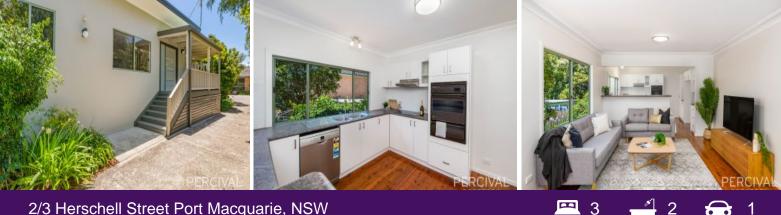

## 2/3 Herschell Street Port Macquarie, NSW

Renovated for contemporary living, a flexible design caters to a large open plan living zone with modern, family size kitchen incorporating abundant storage, electric cooking and Bosch dishwasher.

Two other bedrooms are a great size - each with built-in robes and ceiling fans for seasonal comfort.