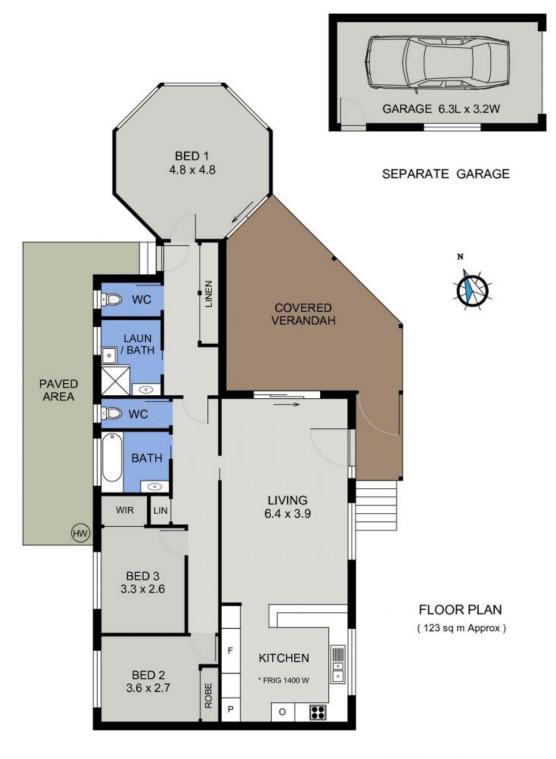

Renovated for contemporary living, a flexible design caters to a large open plan living zone with modern, family size kitchen incorporating abundant storage, electric cooking and Bosch dishwasher.

Two other bedrooms are a great size - each with built-in robes and ceiling fans for seasonal comfort.