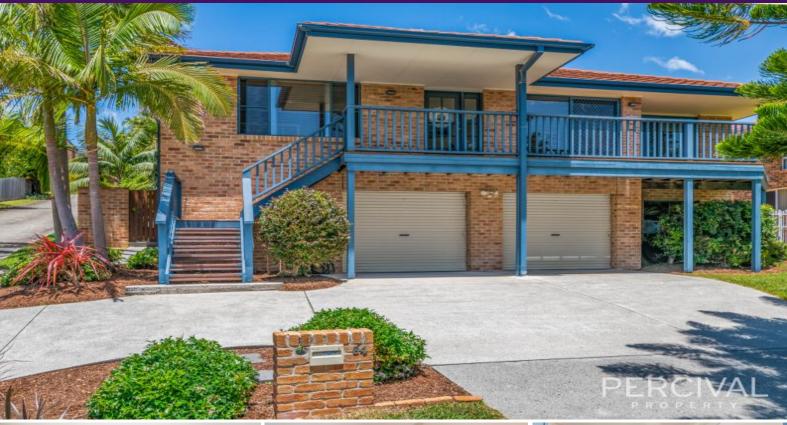

64a Bangalay Drive Port Macquarie, NSW

## Lighthouse Beach - Family, Lifestyle & Location

Situated with perfect proximity to Tacking Point Public School, cafes, local shopping, surf club and the beach, its floor plan delivers multiple living areas across a spacious single level.

Intuitively tailored for modern family living it boasts covered balcony at front and large entertaining area at rear. Interiors reveal a separate lounge and generous family zone where both the kitchen and designated dining share a beautiful outlook across a deck to lush and private gardens.