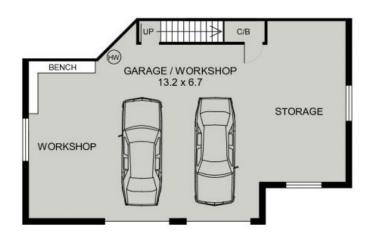

Price: \$635,000

Council Rates: \$2,600.00/year (approx)

**Michelle Percival** 

**Ally Downing** 

0404 466 500

0418 392 756

LOWER FLOOR PLAN ( 103 sq m Approx )

64A BANGALAY DRIVE PORT MACQUARIE