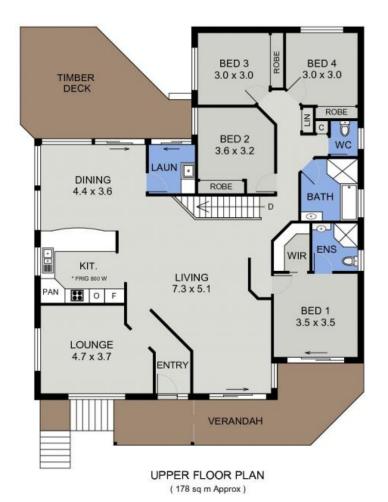

## Lighthouse Beach - Family, Lifestyle & Location

Situated with perfect proximity to Tacking Point Public School, cafes, local shopping, surf club and the beach, its floor plan delivers multiple living areas across a spacious single level.

Intuitively tailored for modern family living it boasts covered balcony at front and large entertaining area at rear. Interiors reveal a separate lounge and generous family zone where both the kitchen and designated dining share a beautiful outlook across a deck to lush and private gardens.

Central to the design is a generous family room with polished timber floors and reverse cycle air conditioning.

An elevated aspect to capture summer breezes, handy side access to the rear yard and great...