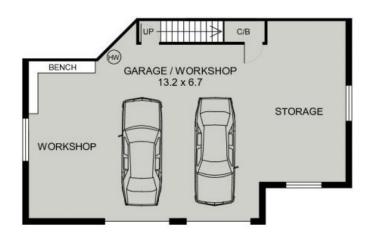

**Price:** \$635,000

Council Rates: \$2,600.00/year (approx)

**Michelle Percival** 

**Ally Downing** 

0404 466 500

0417 929 726

LOWER FLOOR PLAN ( 103 sq m Approx )

64A BANGALAY DRIVE PORT MACQUARIE