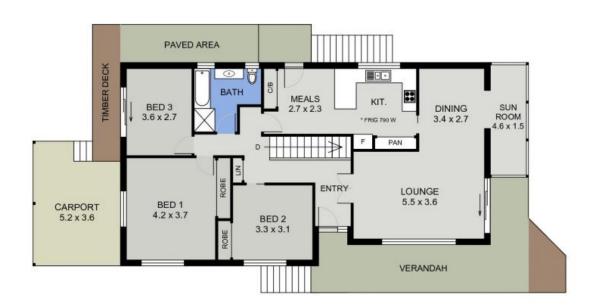

This cottage style home is surrounded by tropical themed garden beds and offers sunny elevated positioning, open plan design, enclosed yard and private outdoor sitting areas.

Features include quality timber floors, split system air conditioning, downstairs rumpus/guest with own entry, bathroom and storage area.

Council Rates \$2,600pa

**Price:** \$619,000

Council Rates: \$2,600.00/year (approx)

**Michelle Percival** 

0404 466 500

UPPER FLOOR PLAN ( 132 sq m Approx )

9 ALKINA AVENUE PORT MACQUARIE

(58 sq m Approx)