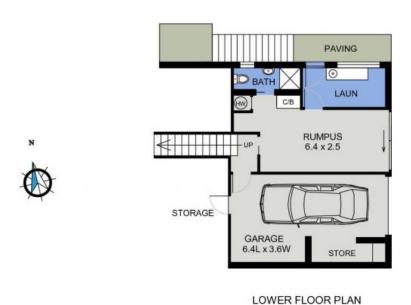

This cottage style home is surrounded by tropical themed garden beds and offers sunny elevated positioning, open plan design, enclosed yard and private outdoor sitting areas.

Features include quality timber floors, split system air conditioning, downstairs rumpus/guest with own entry, bathroom and storage area.

Council Rates \$2,600pa

**Price:** \$619,000

Council Rates: \$2,600.00/year (approx)

**Michelle Percival** 

0404 466 500

UPPER FLOOR PLAN ( 132 sq m Approx )

9 ALKINA AVENUE PORT MACQUARIE

(58 sq m Approx)