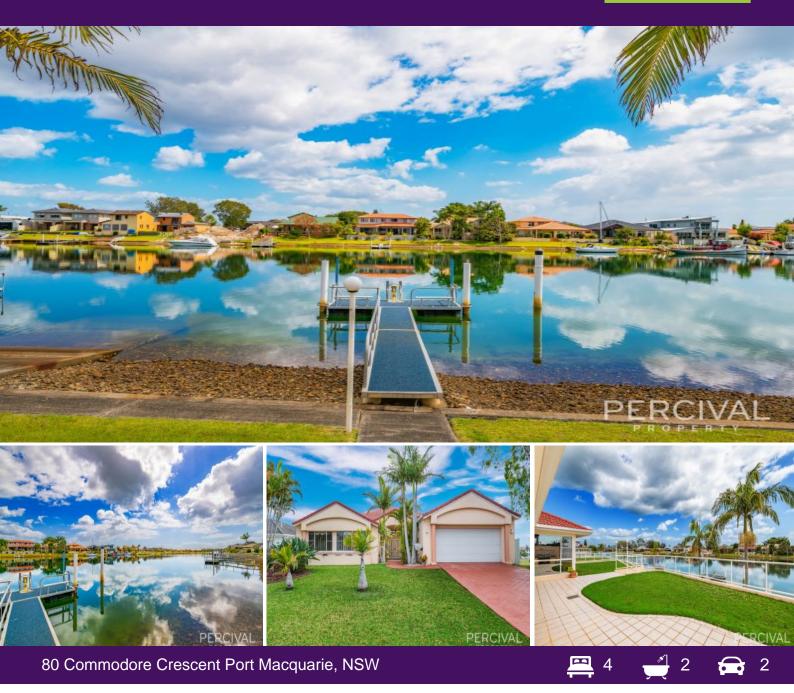

## Level Living Residence...

Imagine entertaining family and friends from the expansive outdoor living area and enjoying northerly sunshine and uninterrupted waterway views.

Configured with floor to ceiling glass, light filled rooms, ducted air conditioning, expansive kitchen with electric appliances, storage and workspace. Designed with space and separation in mind including spacious open plan living, formal lounge and dining and supersized master suite with walk in robe and stylish ensuite.

## Amanda Robinson

**80 Commodore Crescent** 

Port Macquarie, NSW