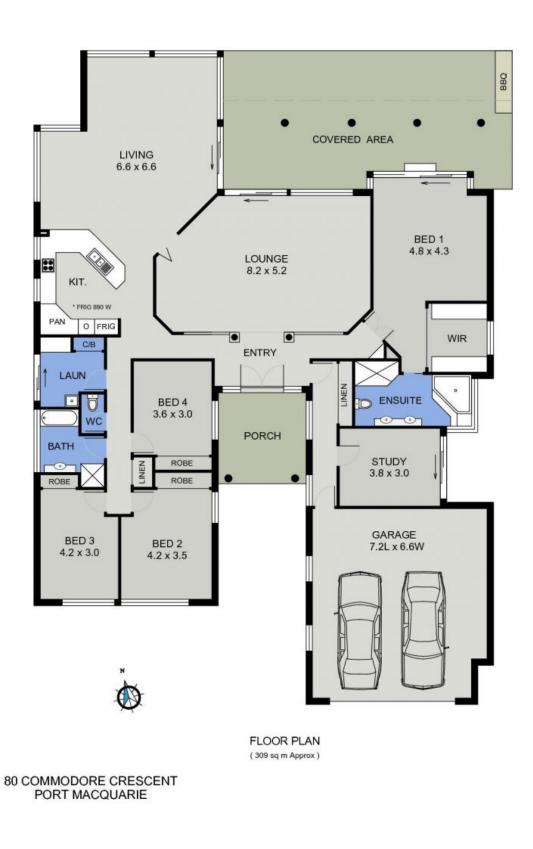

## Level Living Residence...

Imagine entertaining family and friends from the expansive outdoor living area and enjoying northerly sunshine and uninterrupted waterway views.

Configured with floor to ceiling glass, light filled rooms, ducted air conditioning, expansive kitchen with electric appliances, storage and workspace. Designed with space and separation in mind including spacious open plan living, formal lounge and dining and supersized master suite with walk in robe and stylish ensuite.