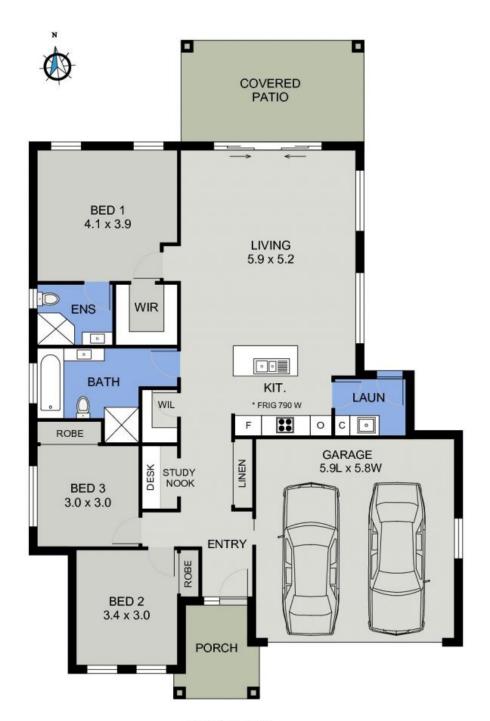

A contemporary footprint caters to open plan living with flow directly through to the covered entertaining terrace at rear. Overlooking a generous but low maintenance yard with raised garden beds and shed, you'll love its north to rear aspect.

0404 466 500

0418 392 756

FLOOR PLAN ( 166 sq m Approx )

> 7 POWER STREET PORT MACQUARIE