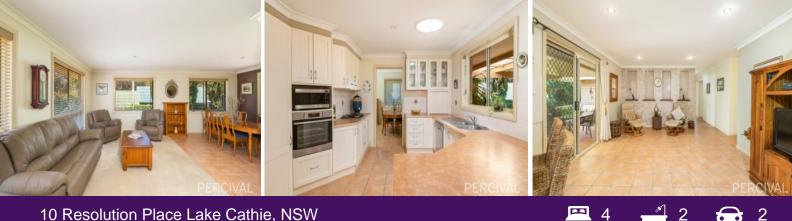

Space and fabulous natural light are found in abundance across two living zones separated by a modern kitchen.

Windows and glass sliding doors frame verdant garden views where landscaping creates effect and privacy.

Two of four bedrooms have direct patio access and comfort is assured with the main bedroom accommodating both ensuite and generous walk-in robe. Three other bedrooms have built-in ...

| <b>-</b> · |  |
|------------|--|
| Price:     |  |
| 11100.     |  |