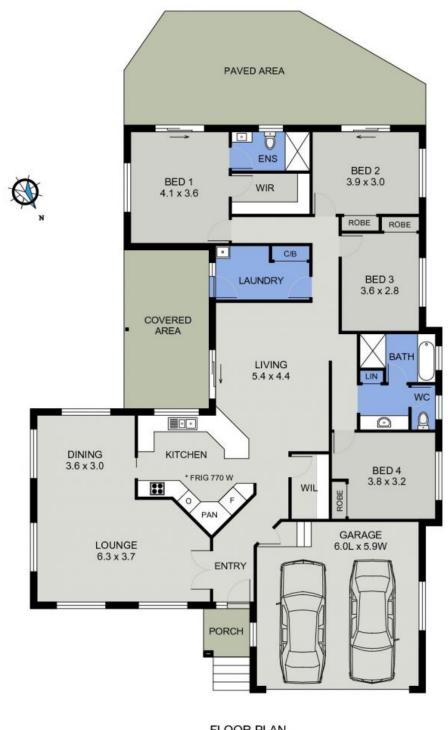

Two of four bedrooms have direct patio access and comfort is assured with the main bedroom accommodating both ensuite and generous walk-in robe. Three other bedrooms have built-in ...

| <b>-</b> · |  |
|------------|--|
| Price:     |  |
| 11100.     |  |

Auction Postponed

Council Rates: \$2,525.00/year (approx)

**Michelle Percival** 0404 466 500

Ally Downing 0418 392 756

FLOOR PLAN (226 sq m Approx)

10 RESOLUTION PLACE LAKE CATHIE

**10 Resolution Place** 

Lake Cathie, NSW