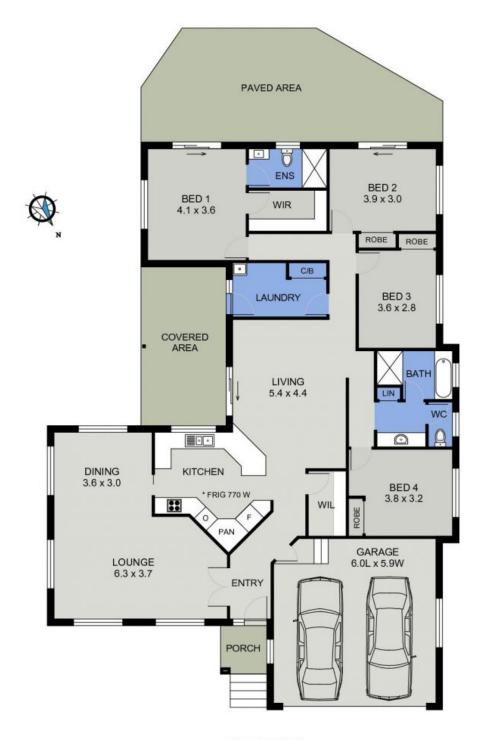

Space and fabulous natural light are found in abundance across two living zones separated by a modern kitchen.

Windows and glass sliding doors frame verdant garden views where landscaping creates effect and privacy.

Two of four bedrooms have direct patio access and comfort is assured with the main bedroom accommodating both ensuite and generous walk-in robe. Three other bedrooms have built-in ...

Price: Auction Postponed