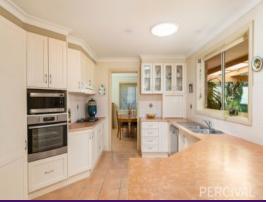

Space and fabulous natural light are found in abundance across two living zones separated by a modern kitchen.

Windows and glass sliding doors frame verdant garden views where landscaping creates effect and privacy.