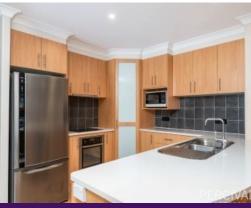

A generosity of space allows for a floor plan with great flow and separation between formal and informal living. A modern kitchen with electric benchtop cooking, wall oven and Bosch dishwasher is central to a light filled lounge and dining and the tiled meals/family room.