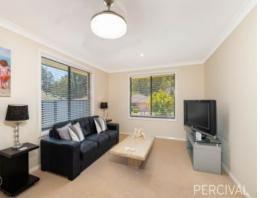

A generosity of space allows for a floor plan with great flow and separation between formal and informal living. A modern kitchen with electric benchtop cooking, wall oven and Bosch dishwasher is central to a light filled lounge and dining and the tiled meals/family room.