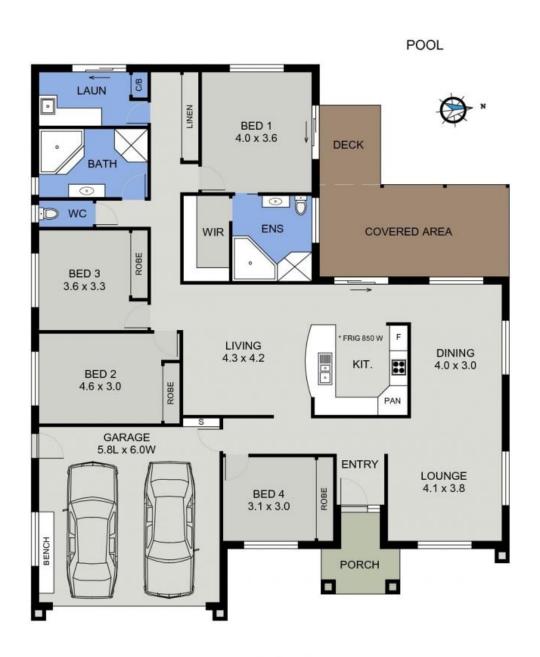

0404 466 500

0418 392 756

FLOOR PLAN ( 220 sq m Approx )

29 BOUNTY AVENUE LAKE CATHIE