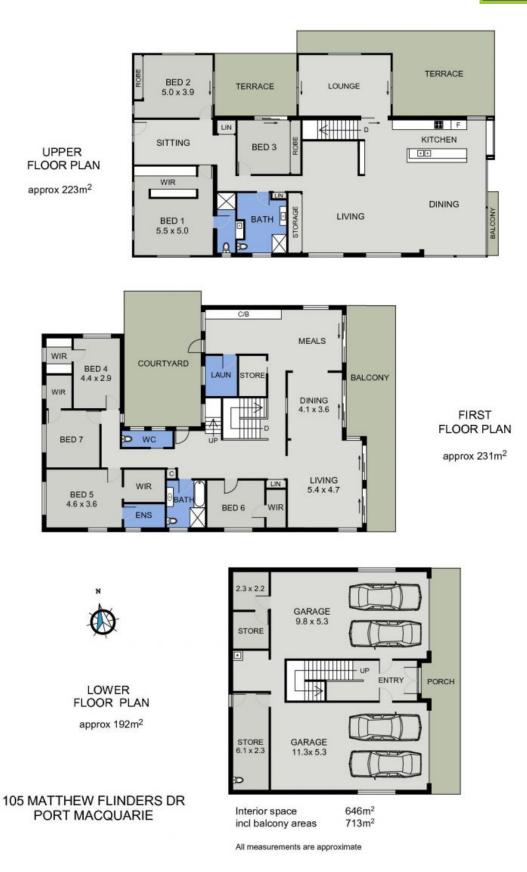

arie, NSW

## Love The Beach Lifestyle - Live the Dream

An inspired beachfront home conceived for relaxed coastal living captures ocean and lighthouse views...

This flawless residence offers sanctuary across three extraordinary levels delivering luxury and uncomplicated style.

Designed for indoor and outdoor living to frame an eye-catching aspect, east facing living areas are oriented towards the striking coastal bush and seascape, a north facing patio captures district views and the western outlook takes in a skywalk to your hidden garden.

Stone benchtops, wide plank timber-look luxury vinyl flooring, luxe carpets and reverse cy...

| Price: |  |
|--------|--|
| FIICE. |  |

\$1,699,000

Council Rates: \$3,350.00/year (approx)



Michelle Percival

**Ally Downing** 0418 392 756

6





**105 Matthew Flinders Drive** 

Port Macquarie, NSW