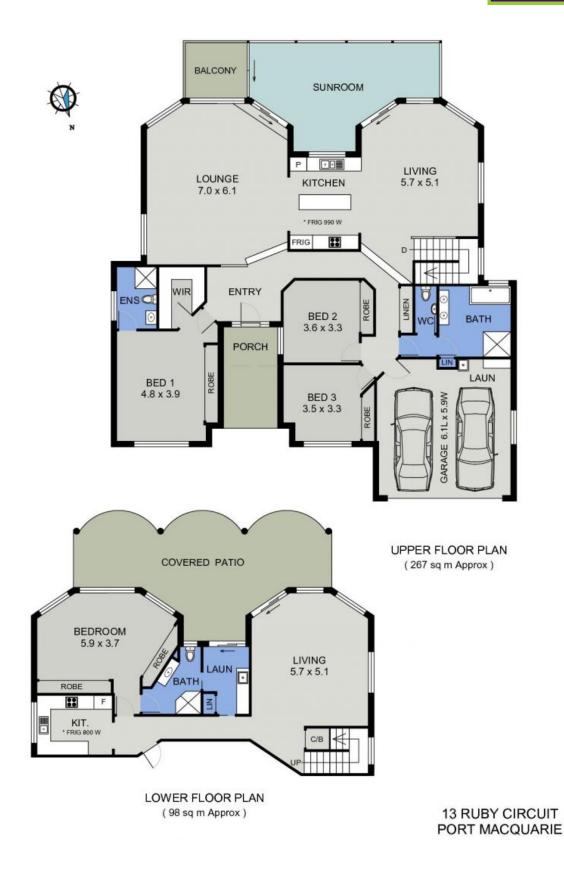

## 13 Ruby Circuit Port Macquarie, NSW

## Luxury Family Living with Stunning Water & Golf Course Views

Designed to harness open space and natural light, beautiful living spaces frame a treasured outlook, interiors indulge the senses and all weather entertaining options create a retreat fashioned for leisure and comfort.

A highly sought and tightly held locale on the northern boundary of the beautiful Emerald Downs Golf Course, 13 Ruby Circuit is a purpose built family haven with direct buggy access between the first green and the 2nd tee, gated side access to a 839sqm block and exclusive lifestyle features.

A collaboration of sophisticated finishes and contemporary comforts you'll find heating and cooling throughout, ceiling fans in all bedrooms, a sparkling inground swimming pool, la...

Price:

Price Guide \$1ml - \$1.1ml