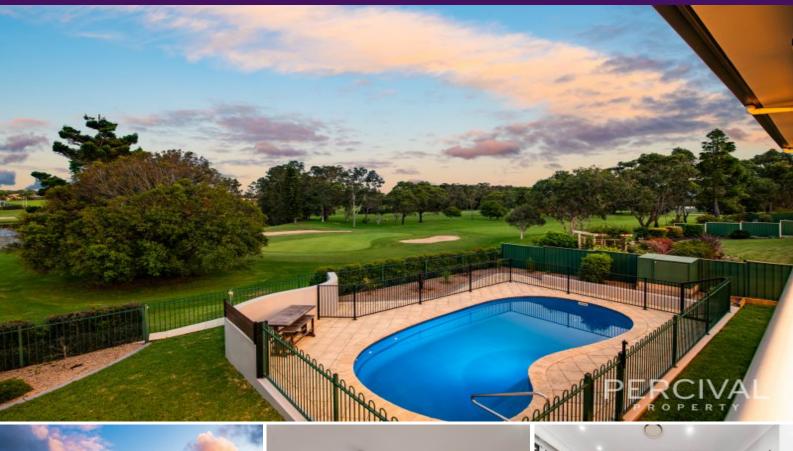

A highly sought and tightly held locale on the northern boundary of the beautiful Emerald Downs Golf Course, 13 Ruby Circuit is a purpose built family haven with direct buggy access between the first green and the 2nd tee, gated side access to a 839sqm block and exclusive lifestyle features.

A collaboration of sophisticated finishes and contemporary comforts you'll find heating and cooling throughout, ceiling fans in all bedrooms, a sparkling inground swimming pool, la...

Price:

Price Guide \$1ml - \$1.1ml