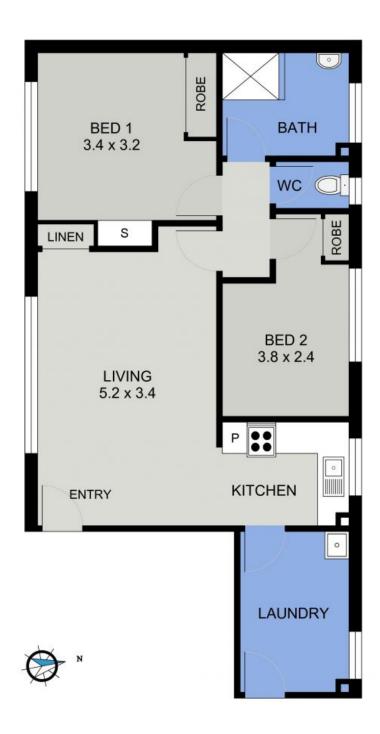

**Price:** Guide \$230,000 - \$240,000

Council Rates: \$1,850.00/year (approx)

Strata Rates: \$707.50 p/q

**Percival Property** 

FLOOR PLAN (67 sq m Approx)

4/2 MORT STREET PORT MACQUARIE