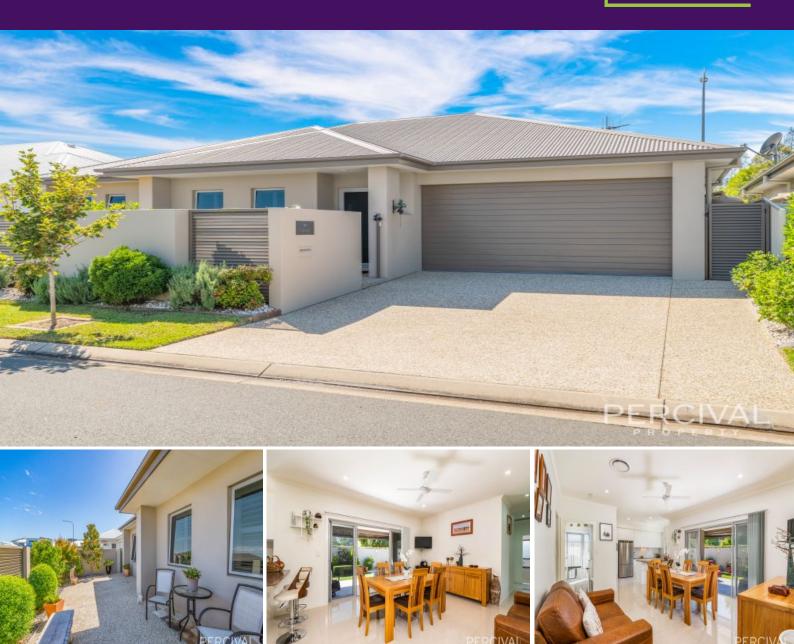

## 10 Eastside Terrace Port Macquarie, NSW

## Alternative to Apartment Living - Prestigious Precinct

The front courtyard provides both privacy and security and is perfect for relaxed entertaining. The rear outdoor patio opens from the living/family area and is complete with security screens, shade awnings and easy care garden beds.

Pet friendly and complete with electric appliances, ducted air conditioning, plantation shutters and solar hot water. This unique precinct is approx. 10 minutes level walking distance to major shopping centre, CBD, clubs and waterfront.

This is easy care living at its affordable best.

Council Rates \$2,890pa

Price:

\$749,950

3

2

2

Council Rates: \$2,890.00/year (approx)