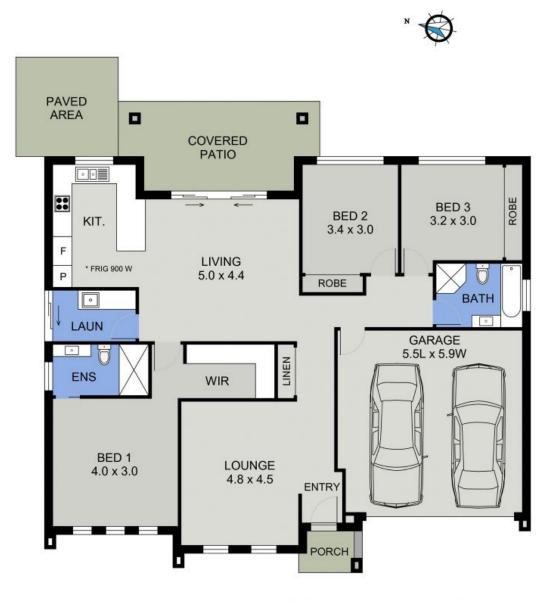

## **Percival Property**

FLOOR PLAN (174 sq m Approx)

> 10 EASTSIDE TERRACE PORT MACQUARIE

**10 Eastside Terrace** 

Port Macquarie, NSW