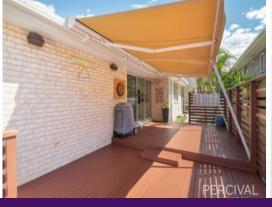

## Level Living Villa...Convenient to Amenities

House sized and light filled kitchen with abundant storage, electric appliances and expansive bench space. An outdoor awning provides shade to the north facing timber deck and forms an extension of living, wide hallways and main bathroom are mobility friendly.