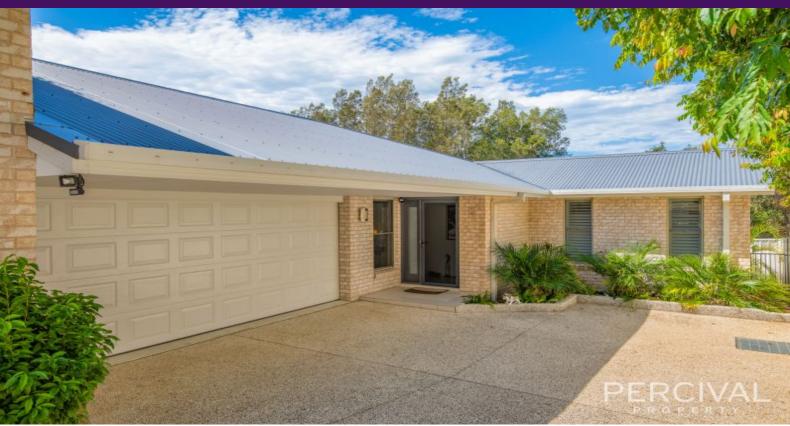

## Level Living Villa...Convenient to Amenities

House sized and light filled kitchen with abundant storage, electric appliances and expansive bench space. An outdoor awning provides shade to the north facing timber deck and forms an extension of living, wide hallways and main bathroom are mobility friendly.

Double doors open to separate media/3rd bedroom and split system air conditioning and ceiling fans provide all year round comfort. Also with internal access to double garage with remote.

Live the Lake Cathie lifestyle!