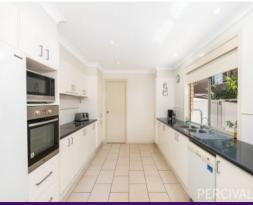

## Level Living Villa...Convenient to Amenities

House sized and light filled kitchen with abundant storage, electric appliances and expansive bench space. An outdoor awning provides shade to the north facing timber deck and forms an extension of living, wide hallways and main bathroom are mobility friendly.