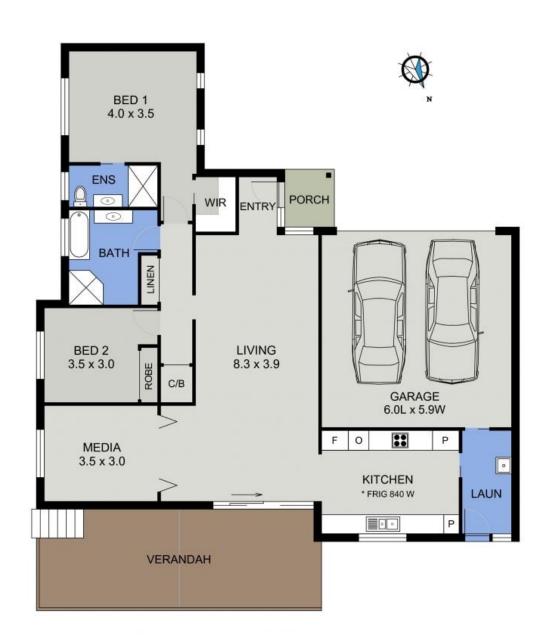

## 28b Bligh Place Lake Cathie, NSW

## <u>—</u>







## Level Living Villa...Convenient to Amenities

House sized and light filled kitchen with abundant storage, electric appliances and expansive bench space. An outdoor awning provides shade to the north facing timber deck and forms an extension of living, wide hallways and main bathroom are mobility friendly.

Double doors open to separate media/3rd bedroom and split system air conditioning and ceiling fans provide all year round comfort. Also with internal access to double garage with remote.

Live the Lake Cathie lifestyle!

Council Rates \$2,200pa

**Price:** Guide \$460,000 to \$490,000

Council Rates: \$2,200.00/year (approx)



**Percival Property** 





## FLOOR PLAN

(166 sq m Approx)

28B BLIGH PLACE LAKE CATHIE