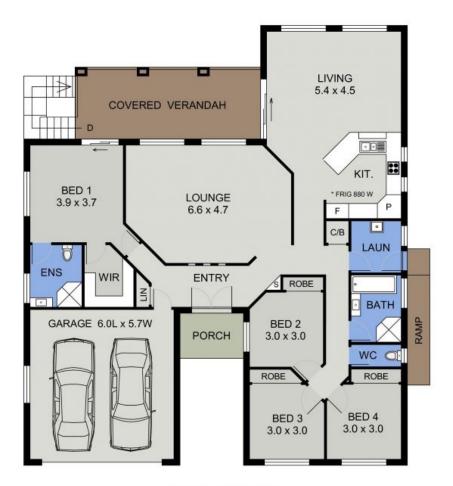

## MAIN FLOOR PLAN (211 sq m Approx)

LOWER FLOOR PLAN (83 sq m Approx)

2 SAPPHIRE DRIVE PORT MACQUARIE

Crafted for comfort and ease of living, this family friendly home is designed with great separation to living areas.

The lounge/dining is expansive and the luminous open plan family zone offers seamless flow onto a covered outdoor deck with outlook across to the treed reserve at rear.

A modern kitchen has great aesthetics and functional appeal incorporating electric cooking, dishwasher and generous fridge space. Its ease of access to two alfresco areas will ensu...

**Price:** Guide \$670,000-\$695,000