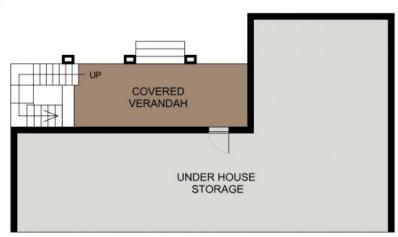

## MAIN FLOOR PLAN (211 sq m Approx)

LOWER FLOOR PLAN (83 sq m Approx)

2 SAPPHIRE DRIVE PORT MACQUARIE