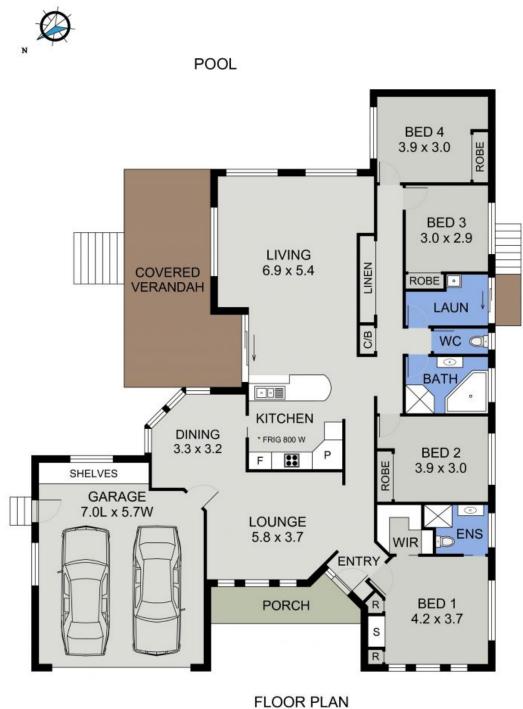

Desirable credentials create a haven for easy family living... Lounge with spacious dining, generous open plan family/meals and a granite kitchen with great access to the covered entertaining deck overlooking private gardens.