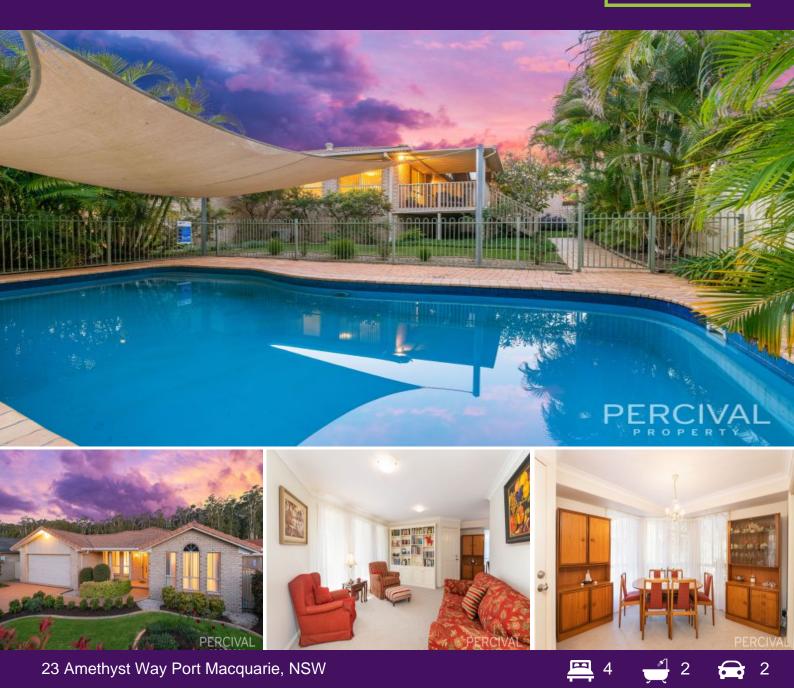

## Lighthouse Beach - Ambient Outlook, Lifestyle & Amenities!

Living and outdoor entertaining share an outlook to natural bushland at rear and the sparkling inground pool offers a refreshing alternative to the sand and surf found a three minute drive, or leisurely walk from your door.

Desirable credentials create a haven for easy family living... Lounge with spacious dining, generous open plan family/meals and a granite kitchen with great access to the covered entertaining deck overlooking private gardens.

The well appointed interior and lush established grounds lend a quiet sense of solitude to a perfectly placed home. Situated a 10 minute stroll from shopping centre and tavern, and less than a five minute drive from schools, childcare, vibrant cafes and golf courses, yo...