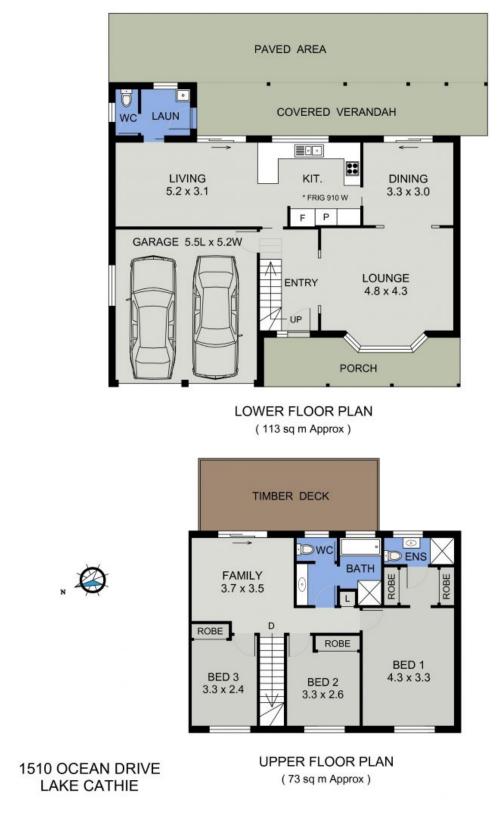

## 1510 Ocean Drive Lake Cathie, NSW

With ocean as the backdrop to dual levels and outdoor entertaining, this home is the perfect sanctuary or investment.

One level higher, the TV room leads onto a sunny alfresco deck where its elevation showcases the panoramic outlook.