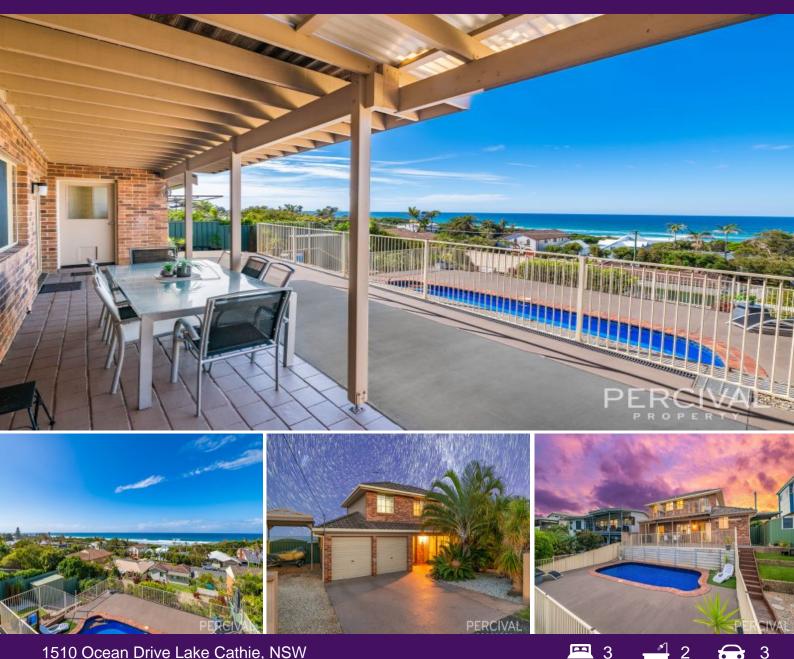

## 1510 Ocean Drive Lake Cathie, NSW

## 180 Degree Ocean Views - Watch Passing Whales From the Comfort of Home!

An enviable seaside retreat captures the essence of coastal living from a sensational lifestyle location... Enjoy 180 degree ocean views a three minute walk from the surf and sand!

With ocean as the backdrop to dual levels and outdoor entertaining, this home is the perfect sanctuary or investment.

One level higher, the TV room leads onto a sunny alfresco deck where its elevation showcases the panoramic outlook.

Exquisitely situated within one of the mid north coast's best kept secrets, this precinct ...

| Price: |  |
|--------|--|
| FIICE. |  |

Guide \$850,000-\$870,000

Council Rates: \$2,680.00/year (approx)

**Michelle Percival** 0404 466 500