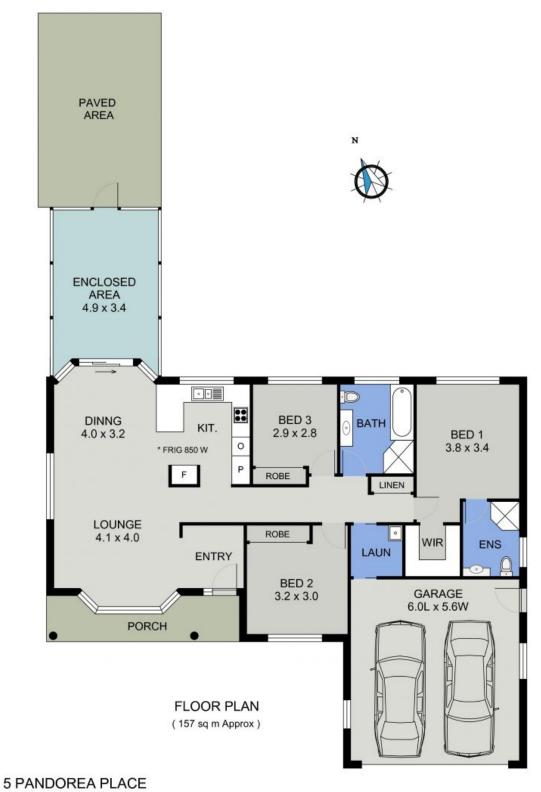

## Beautifully Presented, Great Location & Completely Level

Situated on a completely level and private 640sqm block in a quite cul de sac that enjoys the highly sought after north to rear aspect.

Three bedrooms, two bathrooms and a double garage are complemented by formal lounge, family room and a fabulous covered and enclosed outdoor area. A wonderful inclusion are the 32 solar panels plus solar hot water, you may never pay another power bill.